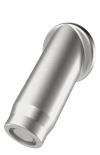

## KWC-No.

Wall outlet for in-wall washbasin taps

Wall outlet DN 15 for mounting on in-wall washbasin taps. Especially suitable for facilities at risk of vandalism. Suicide-proof housing with anti-twist protection, moulded rosette, anti-theft

aerator with integrated flow regulator 5.7 l/min, SLIM design, tilt angle 45°, projection 69 mm, brushed stainless steel with mounting material.

NEW