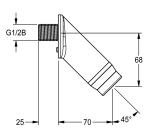

aerator with integrated flow regulator 5.7 l/min, SLIM design, tilt angle 45°, projection 69 mm, brushed stainless steel with mounting material.

NEW

### **Technical Data**

| overall width             |   |
|---------------------------|---|
| quantity                  |   |
| quantity uom              | _ |
| angle                     |   |
| overall width             |   |
| spout projection          |   |
| type of spout             |   |
| volume flow rate at 3 bar |   |

| 55 mm       |  |  |
|-------------|--|--|
| 1           |  |  |
| piece       |  |  |
| 45 Degree   |  |  |
| 55 mm       |  |  |
| 70 mm       |  |  |
| wall outlet |  |  |
| 0.1 l/s     |  |  |