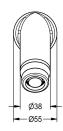

### **Technical Data**

| overall width             |   |
|---------------------------|---|
| quantity                  |   |
| quantity uom              | _ |
| angle                     |   |
| overall width             |   |
| spout projection          |   |
| type of spout             |   |
| volume flow rate at 3 bar |   |

| 55 mm       |  |  |
|-------------|--|--|
| 1           |  |  |
| piece       |  |  |
| 45 Degree   |  |  |
| 55 mm       |  |  |
| 70 mm       |  |  |
| wall outlet |  |  |
| 0.1 l/s     |  |  |