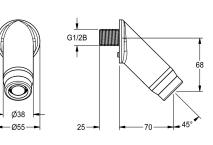

# KWC-No.

.....

2030071663 Wall outlet for in-wall washbasin taps

Wall outlet DN 15 for mounting on in-wall washbasin taps. Especially suitable for facilities at risk of vandalism. Suicide-proof housing with anti-twist protection, moulded rosette, anti-theft aerator with integrated flow regulator 5.7 l/min, SLIM design, tilt angle 45°, projection 69 mm, brushed stainless steel with mounting material.

### Technical Data

| overall width             |  |
|---------------------------|--|
| quantity                  |  |
| quantity uom              |  |
| angle                     |  |
| overall width             |  |
| spout projection          |  |
| ype of spout              |  |
| volume flow rate at 3 bar |  |

| 55 mm       |  |  |  |
|-------------|--|--|--|
| 1           |  |  |  |
| piece       |  |  |  |
| 45 Degree   |  |  |  |
| 55 mm       |  |  |  |
| 70 mm       |  |  |  |
| wall outlet |  |  |  |
| 0.1 l/s     |  |  |  |