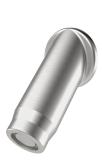

# KWC-No.

.....

2030071663 Wall outlet for in-wall washbasin taps

Wall outlet DN 15 for mounting on in-wall washbasin taps. Especially suitable for facilities at risk of vandalism. Suicide-proof housing with anti-twist protection, moulded rosette, anti-theft aerator with integrated flow regulator 5.7 l/min, SLIM design, tilt angle 45°, projection 69 mm, brushed stainless steel with mounting material.