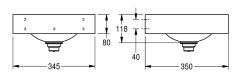

Dimensions 345 x 118 x 350 mm (W x H x D) Bowl dimensions 260 x 118 mm (D x H)

Drinking fountain tap or bottle filler tap must be ordered separately.