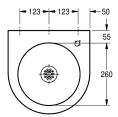

Dimensions 345 x 118 x 350 mm (W x H x D) Bowl dimensions 260 x 118 mm (D x H)

Drinking fountain tap or bottle filler tap must be ordered separately.