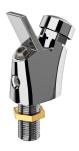

# ANIMA drinking fountain tap

**213.0654.085** ANMX-BU

| Self-closing drinking bubbler |  |
|-------------------------------|--|
| 2000101118                    |  |

AQRM304

ANIMA bottle filler tap

**213.0654.086** ANMX-BT