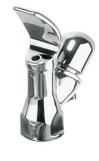

# 2030072219

ANIMA wall-mounted drinking fountain, stainless steel, satin finished surface, material thickness 1 mm, seamlessly integrated round bowl without overflow, with circumferential apron, 55 mm tap ledge with tap hole, strainer waste G 1 1/4 B, including mounting material.

Dimensions 345 x 118 x 350 mm (W x H x D) Bowl dimensions 260 x 118 mm (D x H)

Drinking fountain tap or bottle filler tap must be ordered separately.