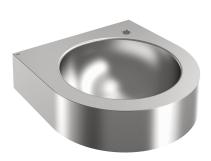

# 2030072219

ANIMA wall-mounted drinking fountain, stainless steel, satin finished surface, material thickness 1 mm, seamlessly integrated round bowl without overflow, with circumferential apron, 55 mm tap ledge with tap hole, strainer waste G 1 1/4 B, including mounting material.

Dimensions 345 x 118 x 350 mm (W x H x D) Bowl dimensions 260 x 118 mm (D x H)

Drinking fountain tap or bottle filler tap must be ordered separately.