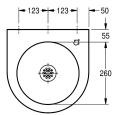

Dimensions  $345 \times 118 \times 350$  mm (W x H x D) Bowl dimensions  $260 \times 118$  mm (D x H)

Drinking fountain tap or bottle filler tap must be ordered separately.

## Technical Data

| bowl - depth        | 118 mm    |
|---------------------|-----------|
| bowl - width        | 260 mm    |
| material            | stainles  |
| material code       | 1.4301    |
| material thickness  | 1 mm      |
| outlet size         | G 1 1/4   |
| overall depth       | 350 mm    |
| overall height      | 118 mm    |
| overall width       | 345 mm    |
| surface finish      | satin fin |
| type of mounting    | wall mo   |
| waste hole position | centre    |
| waste kit included  | yes       |
|                     |           |

| 118 mm                         |   |
|--------------------------------|---|
| 260 mm                         |   |
| stainless steel                |   |
| 1.4301 Chrome Nickel steel V2A | 4 |
| 1 mm                           |   |
| G 1 1/4 B                      |   |
| 350 mm                         |   |
| 118 mm                         |   |
| 345 mm                         |   |
| satin finished                 |   |
| wall mounting                  |   |
| centre                         |   |
| yes                            |   |