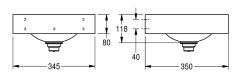

Dimensions  $345 \times 118 \times 350$  mm (W x H x D) Bowl dimensions  $260 \times 118$  mm (D x H)

Drinking fountain tap or bottle filler tap must be ordered separately.

## Technical Data

| bowl - depth        | 118 mm    |
|---------------------|-----------|
| bowl - width        | 260 mm    |
| material            | stainles  |
| material code       | 1.4301    |
| material thickness  | 1 mm      |
| outlet size         | G 1 1/4   |
| overall depth       | 350 mm    |
| overall height      | 118 mm    |
| overall width       | 345 mm    |
| surface finish      | satin fin |
| type of mounting    | wall mo   |
| waste hole position | centre    |
| waste kit included  | yes       |
|                     |           |

| 118 mm                         |   |
|--------------------------------|---|
| 260 mm                         |   |
| stainless steel                |   |
| 1.4301 Chrome Nickel steel V2A | 4 |
| 1 mm                           |   |
| G 1 1/4 B                      |   |
| 350 mm                         |   |
| 118 mm                         |   |
| 345 mm                         |   |
| satin finished                 |   |
| wall mounting                  |   |
| centre                         |   |
| yes                            |   |