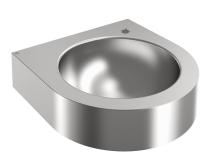

## 2030072219

ANIMA wall-mounted drinking fountain, stainless steel, satin finished surface, material thickness 1 mm, seamlessly integrated round bowl without overflow, with circumferential apron, 55 mm tap ledge with tap hole, strainer waste G 1 1/4 B, including mounting material.

Dimensions  $345 \times 118 \times 350$  mm (W x H x D) Bowl dimensions  $260 \times 118$  mm (D x H)

Drinking fountain tap or bottle filler tap must be ordered separately.