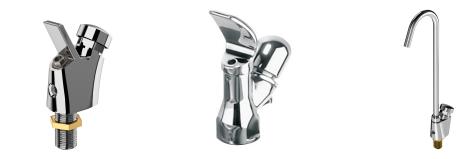

## **Mandatory Accessories**

KWC ANIMA Wall-mounted drinking fountain

**Modell-Linie: ANIMA | ANMX35L** Drinking fountains | Drinking fountains

ANIMA drinking fountain tap

Self-closing drinking bubbler

**213.0654.085** ANMX-BU

**2000101118** AQRM304

ANIMA bottle filler tap

**213.0654.086** ANMX-BT