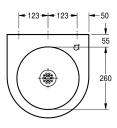

Dimensions 345 x 118 x 350 mm (W x H x D) Bowl dimensions 260 x 118 mm (D x H)

Drinking fountain tap or bottle filler tap must be ordered separately.