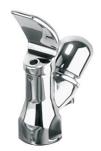

#### 2030072219

ANIMA wall-mounted drinking fountain, stainless steel, satin finished surface, material thickness 1 mm, seamlessly integrated round bowl without overflow, with circumferential apron, 55 mm tap ledge with tap hole, strainer waste G 1 1/4 B, including mounting material.

Dimensions 345 x 118 x 350 mm (W x H x D) Bowl dimensions 260 x 118 mm (D x H)

Drinking fountain tap or bottle filler tap must be ordered separately.