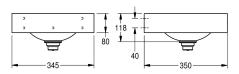

Dimensions 345 x 118 x 350 mm (W x H x D) Bowl dimensions 260 x 118 mm (D x H)

Drinking fountain tap or bottle filler tap must be ordered separately.