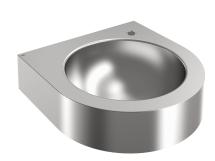

#### 2030072219

ANIMA wall-mounted drinking fountain, stainless steel, satin finished surface, material thickness 1 mm, seamlessly integrated round bowl without overflow, with circumferential apron, 55 mm tap ledge with tap hole, strainer waste G 1 1/4 B, including mounting material.