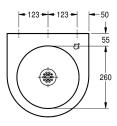

Dimensions 345 x 118 x 350 mm (W x H x D) Bowl dimensions 260 x 118 mm (D x H)

Drinking fountain tap or bottle filler tap must be ordered separately.