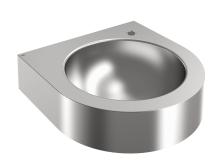

#### 2030072219

ANIMA wall-mounted drinking fountain, stainless steel, satin finished surface, material thickness 1 mm, seamlessly integrated round bowl without overflow, with circumferential apron, 55 mm tap ledge with tap hole, strainer waste G 1 1/4 B, including mounting material.

Dimensions 345 x 118 x 350 mm (W x H x D) Bowl dimensions 260 x 118 mm (D x H)

Drinking fountain tap or bottle filler tap must be ordered separately.