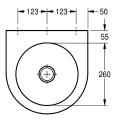

G 1 1/4 B strainer waste, centre waste, including mounting material.

Dimensions 345 x 118 x 350 mm (W x H x D) Bowl dimensions 260 x 118 mm (D x H)

| Wash basin                     |  |
|--------------------------------|--|
| Center                         |  |
| 118 mm                         |  |
| 260 mm                         |  |
| stainless steel                |  |
| 1.4301 Chrome Nickel steel V2A |  |
| 1 mm                           |  |
| G 1 1/4 B                      |  |
| 350 mm                         |  |
| 118 mm                         |  |
| 345 mm                         |  |
| satin finished                 |  |
| yes                            |  |
|                                |  |