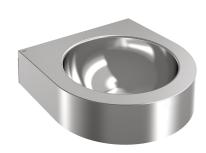

# **KWC** ANIMA Single washbasin

**Modell-Linie: ANIMA | WB260WM** Washbasins & Washtroughs | Wash basins

#### 2030072330

ANIMA single washbasin, for wall-mounting, stainless steel, satin finished surface, material thickness 1.0 mm, semicircular washbasin shape, seamlessly welded-in round inset vanity basin, with surrounding apron, without overflow, with 55 mm tap ledge (T),

G 1 1/4 B strainer waste, centre waste, including mounting material.

Dimensions 345 x 118 x 350 mm (W x H x D) Bowl dimensions 260 x 118 mm (D x H)