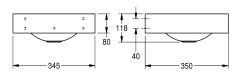

G 1 1/4 B strainer waste, centre waste, including mounting material.

Dimensions 345 x 118 x 350 mm (W x H x D) Bowl dimensions 260 x 118 mm (D x H)

| Wash basin                     |  |
|--------------------------------|--|
| Center                         |  |
| 118 mm                         |  |
| 260 mm                         |  |
| stainless steel                |  |
| 1.4301 Chrome Nickel steel V2A |  |
| 1 mm                           |  |
| G 1 1/4 B                      |  |
| 350 mm                         |  |
| 118 mm                         |  |
| 345 mm                         |  |
| satin finished                 |  |
| yes                            |  |
|                                |  |