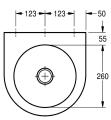

#### 2030072330

ANIMA single washbasin, for wall-mounting, stainless steel, satin finished surface, material thickness 1.0 mm, semicircular washbasin shape, seamlessly welded-in round inset vanity basin, with surrounding apron, without overflow, with 55 mm tap ledge (T),

G 1 1/4 B strainer waste, centre waste, including mounting material.

Dimensions 345 x 118 x 350 mm (W x H x D) Bowl dimensions 260 x 118 mm (D x H)