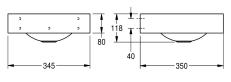

#### 2030072330

ANIMA single washbasin, for wall-mounting, stainless steel, satin finished surface, material thickness 1.0 mm, semicircular washbasin shape, seamlessly welded-in round inset vanity basin, with surrounding apron, without overflow, with 55 mm tap ledge (T),

G 1 1/4 B strainer waste, centre waste, including mounting material.

Dimensions 345 x 118 x 350 mm (W x H x D) Bowl dimensions 260 x 118 mm (D x H)