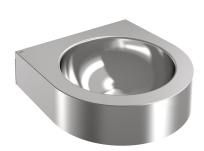

#### 2030072330

ANIMA single washbasin, for wall-mounting, stainless steel, satin finished surface, material thickness 1.0 mm, semicircular washbasin shape, seamlessly welded-in round inset vanity basin, with surrounding apron, without overflow, with 55 mm tap ledge (T),

G 1 1/4 B strainer waste, centre waste, including mounting material.

Dimensions 345 x 118 x 350 mm (W x H x D) Bowl dimensions 260 x 118 mm (D x H)