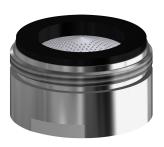

|  |
| 1 bar                |  |
| with thermostat      |  |
| 253 mm               |  |
| 50 mm                |  |
| yes                  |  |
| fixed                |  |
| 135 mm               |  |
| chromed              |  |
| polished             |  |
| yes                  |  |
| tap hole             |  |
| manual operation     |  |
| pillartap            |  |
| 0.13 l/s             |  |
| hose (gland nut)     |  |









# **KWC** F4LT-Med

Thermostatic single lever mixer with pop-up waste set

# Modell-Linie: F4 | F4LT1015 Taps | Manual taps

| Accent colour | none                 |
|---------------|----------------------|
| Basic colour  | chrome-look (glossy) |

## **Optional Accessories**



## Anti-twist protection

**2030041324** ACLM1009

# **Spare Parts**



## Aerator

**2030071309** ASXX1042