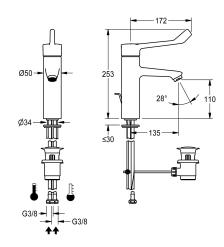

#### 2030072406

with connection pipes

F4LT-Med thermostatic single lever mixer as DN 15 pillar mixer for sanitary facilities in the healthcare and nursing sector, lever length 172 mm. Thermostat-controlled mixer cartridge with expansion element and active scald protection, fail-safe against backflow, as well as adjustable and turn-proof temperature stop, and ceramic disc technology. Without backflow preventer for optimised drinking water hygiene. Lever cap ergonomically designed in closed

## water connection

hose (gland nut)

pipe

construction for contactless lever actuation. For connection to hot water and cold water via hoses, includes strainers. Tap optimised for cleaning, all-metal construction, polished chromium-plated low-lead brass (lead proportion ≤ 0.2%), with volume-reduced water flow without nickel coating. Laminar jet controller with integrated flow rate controller 8.0 l/min, projection 135 mm. With chrome-plated pop-up waste set waste fitting kit G 1 1/4.

### **Technical Data**

| reciliical bata           |  |
|---------------------------|--|
| compatible A3000 open     |  |
| depressurised             |  |
| functional principle      |  |
| diameter nominal          |  |
| inlet size                |  |
| Locking mechanism         |  |
| material fitting          |  |
| minimum flow pressure     |  |
| type of mixing            |  |
| overall height            |  |
| overall width             |  |
| Pop-up waste set          |  |
| Spout                     |  |
| spout projection          |  |
| surface finish fitting    |  |
| surface treatment fitting |  |
| temperature limit         |  |
| type of mounting          |  |
| type of operation         |  |
| type of tap               |  |
| volume flow rate at 3 bar |  |
| water connection          |  |
|                           |  |

| no                   |  |
|----------------------|--|
| no                   |  |
| manual               |  |
| DN 15                |  |
| G 3/8                |  |
| Top section, ceramic |  |
| brass                |  |
| 1 bar                |  |
| with thermostat      |  |
| 253 mm               |  |
| 50 mm                |  |
| yes                  |  |
| fixed                |  |
| 135 mm               |  |
| chromed              |  |
| polished             |  |
| yes                  |  |
| tap hole             |  |
| manual operation     |  |
| pillartap            |  |
| 0.13 l/s             |  |
| hose (gland nut)     |  |