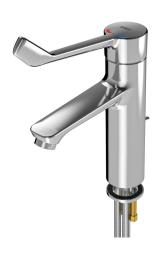

## **KWC** F4LT-Med

Thermostatic single lever mixer with pop-up waste set

#### 2030072406

with connection pipes

F4LT-Med thermostatic single lever mixer as DN 15 pillar mixer for sanitary facilities in the healthcare and nursing sector, lever length 172 mm. Thermostat-controlled mixer cartridge with expansion element and active scald protection, fail-safe against backflow, as well as adjustable and turn-proof temperature stop, and ceramic disc technology. Without backflow preventer for optimised drinking water hygiene. Lever cap ergonomically designed in closed

## water connection

hose (gland nut)

pipe

construction for contactless lever actuation. For connection to hot water and cold water via hoses, includes strainers. Tap optimised for cleaning, all-metal construction, polished chromium-plated low-lead brass (lead proportion ≤ 0.2%), with volume-reduced water flow without nickel coating. Laminar jet controller with integrated flow rate controller 8.0 l/min, projection 135 mm. With chrome-plated pop-up waste set waste fitting kit G 1 1/4.