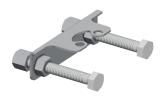

|  |
| G 3/8                |  |
| Top section, ceramic |  |
| brass                |  |
| 1 bar                |  |
| with thermostat      |  |
| 253 mm               |  |
| 50 mm                |  |
| yes                  |  |
| fixed                |  |
| 135 mm               |  |
| chromed              |  |
| polished             |  |
| yes                  |  |
| tap hole             |  |
| manual operation     |  |
| pillartap            |  |
| 0.13 l/s             |  |
| hose (gland nut)     |  |









# **KWC** F4LT-Med

Thermostatic single lever mixer with pop-up waste set

# Modell-Linie: F4 | F4LT1015 Taps | Manual taps

| Accent colour | none                 |
|---------------|----------------------|
| Basic colour  | chrome-look (glossy) |

## **Optional Accessories**



## Anti-twist protection

**2030041324** ACLM1009

# **Spare Parts**



## Aerator

**2030071309** ASXX1042