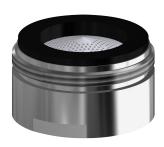

ceramic |  |
| brass                |  |
| 1 bar                |  |
| with thermostat      |  |
| 253 mm               |  |
| 50 mm                |  |
| no                   |  |
| fixed                |  |
| 135 mm               |  |
| chromed              |  |
| polished             |  |
| yes                  |  |
| tap hole             |  |
| manual operation     |  |
| pillartap            |  |
| 0.13 l/s             |  |
| pipe                 |  |









# **KWC** F4LT-Med

# Thermostatic single lever mixer

# Modell-Linie: F4 | F4LT1011 Taps | Manual taps

| Accent colour | none                 |
|---------------|----------------------|
| Basic colour  | chrome-look (glossy) |

## **Optional Accessories**



## Anti-twist protection

**2030041324** ACLM1009

# **Spare Parts**



## Aerator

**2030071309** ASXX1042