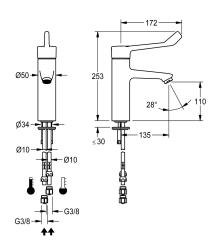

#### 2030072405

with connection pipes

F4LT-Med thermostatic single lever mixer as DN 15 pillar mixer for sanitary facilities in the healthcare and nursing sector, lever length 172 mm. Thermostat-controlled mixer cartridge with expansion element and active scald protection, fail-safe against backflow, as well as adjustable and turn-proof temperature stop, and ceramic disc technology. Without backflow preventer for optimised drinking water hygiene. Lever cap ergonomically designed in closed

#### water connection

hose (gland nut)

pipe

construction for contactless lever actuation. For connection to hot water and cold water via pipes, includes strainers. Tap optimised for cleaning, all-metal construction, polished chromium-plated low-lead brass (lead proportion ≤ 0.2%), with volume-reduced water flow without nickel coating. Laminar jet controller with integrated flow rate controller 8.0 l/min, projection 135 mm.

### **Technical Data**

| recimical bata            |  |
|---------------------------|--|
| compatible A3000 open     |  |
| depressurised             |  |
| functional principle      |  |
| diameter nominal          |  |
| inlet size                |  |
| Locking mechanism         |  |
| material fitting          |  |
| minimum flow pressure     |  |
| type of mixing            |  |
| overall height            |  |
| overall width             |  |
| Pop-up waste set          |  |
| Spout                     |  |
| spout projection          |  |
| surface finish fitting    |  |
| surface treatment fitting |  |
| temperature limit         |  |
| type of mounting          |  |
| type of operation         |  |
| type of tap               |  |
| volume flow rate at 3 bar |  |
| water connection          |  |
|                           |  |

| no                   |  |
|----------------------|--|
| no                   |  |
| manual               |  |
| DN 15                |  |
| G 3/8                |  |
| Top section, ceramic |  |
| brass                |  |
| 1 bar                |  |
| with thermostat      |  |
| 253 mm               |  |
| 50 mm                |  |
| no                   |  |
| fixed                |  |
| 135 mm               |  |
| chromed              |  |
| polished             |  |
| yes                  |  |
| tap hole             |  |
| manual operation     |  |
| pillartap            |  |
| 0.13 l/s             |  |
| pipe                 |  |