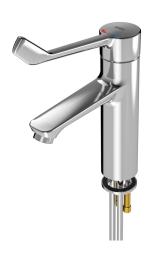

#### 2030072405

with connection pipes

F4LT-Med thermostatic single lever mixer as DN 15 pillar mixer for sanitary facilities in the healthcare and nursing sector, lever length 172 mm. Thermostat-controlled mixer cartridge with expansion element and active scald protection, fail-safe against backflow, as well as adjustable and turn-proof temperature stop, and ceramic disc technology. Without backflow preventer for optimised drinking water hygiene. Lever cap ergonomically designed in closed

#### water connection

hose (gland nut)

pipe

construction for contactless lever actuation. For connection to hot water and cold water via pipes, includes strainers. Tap optimised for cleaning, all-metal construction, polished chromium-plated low-lead brass (lead proportion ≤ 0.2%), with volume-reduced water flow without nickel coating. Laminar jet controller with integrated flow rate controller 8.0 l/min, projection 135 mm.