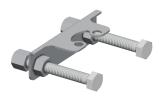

| DN 15                |  |
| G 3/8                |  |
| Top section, ceramic |  |
| brass                |  |
| 1 bar                |  |
| with thermostat      |  |
| 253 mm               |  |
| 50 mm                |  |
| no                   |  |
| fixed                |  |
| 135 mm               |  |
| chromed              |  |
| polished             |  |
| yes                  |  |
| tap hole             |  |
| manual operation     |  |
| pillartap            |  |
| 0.13 l/s             |  |
| pipe                 |  |









# **KWC** F4LT-Med

# Thermostatic single lever mixer

# Modell-Linie: F4 | F4LT1011 Taps | Manual taps

| Accent colour | none                 |
|---------------|----------------------|
| Basic colour  | chrome-look (glossy) |

## **Optional Accessories**



## Anti-twist protection

**2030041324** ACLM1009

# **Spare Parts**



## Aerator

**2030071309** ASXX1042