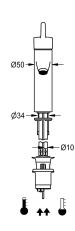

## **Technical Data**

| recillical bata           |  |
|---------------------------|--|
| compatible A3000 open     |  |
| depressurised             |  |
| functional principle      |  |
| diameter nominal          |  |
| inlet size                |  |
| Locking mechanism         |  |
| material fitting          |  |
| minimum flow pressure     |  |
| type of mixing            |  |
| overall height            |  |
| overall width             |  |
| Pop-up waste set          |  |
| Spout                     |  |
| spout projection          |  |
| surface finish fitting    |  |
| surface treatment fitting |  |
| temperature limit         |  |
| type of mounting          |  |
| type of operation         |  |
| type of tap               |  |
| water connection          |  |
| Accent colour             |  |
|                           |  |