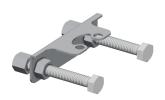

|
| Locking mechanism         |  |
| material fitting          |  |
| minimum flow pressure     |  |
| type of mixing            |  |
| overall height            |  |
| overall width             |  |
| Pop-up waste set          |  |
| Spout                     |  |
| spout projection          |  |
| surface finish fitting    |  |
| surface treatment fitting |  |
| temperature limit         |  |
| type of mounting          |  |
| type of operation         |  |
| type of tap               |  |
| water connection          |  |
| Accent colour             |  |
|                           |  |











# **KWC** F4LT-Med

Thermostatic single lever mixer with pop-up waste set

# **Modell-Linie: F4 | F4LT1016** Taps | Manual taps

Basic colour

chrome-look (glossy)

# **Optional Accessories**





## Anti-twist protection

**2030041324** ACLM1009

# Theft-proof housing for aerator

**2000104778** ZTAPS0005

## **Spare Parts**







## Quick-action fastener

**2030010045** EAQFT0005

Aerator

2030071309 ASXX1042

Pop-up waste set

2030045528 ASLM1004