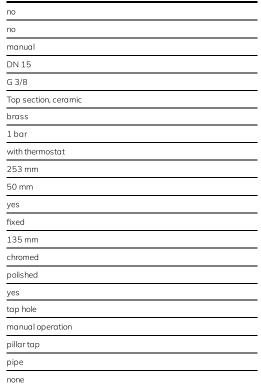

## **Technical Data**

| recillical bata           |  |
|---------------------------|--|
| compatible A3000 open     |  |
| depressurised             |  |
| functional principle      |  |
| diameter nominal          |  |
| inlet size                |  |
| Locking mechanism         |  |
| material fitting          |  |
| minimum flow pressure     |  |
| type of mixing            |  |
| overall height            |  |
| overall width             |  |
| Pop-up waste set          |  |
| Spout                     |  |
| spout projection          |  |
| surface finish fitting    |  |
| surface treatment fitting |  |
| temperature limit         |  |
| type of mounting          |  |
| type of operation         |  |
| type of tap               |  |
| water connection          |  |
| Accent colour             |  |
|                           |  |