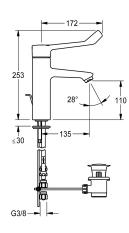

## 2030072406

with connection pipes

F4LT-Med thermostatic single lever mixer as DN 15 pillar mixer for sanitary facilities in the healthcare and nursing sector, lever length 172 mm. Thermostat-controlled mixer cartridge with expansion element and active scald protection, fail-safe against backflow, as well as adjustable and turn-proof temperature stop, and ceramic disc technology. Without backflow preventer for optimised drinking water hygiene. Lever cap ergonomically designed in closed

## water connection

hose (gland nut)

pipe

construction for contactless lever actuation. For connection to hot water and cold water via pipes, includes strainers. Tap optimised for cleaning, all-metal construction, polished chromium-plated low-lead brass (lead proportion ≤ 0.2%), with volume-reduced water flow without nickel coating. Laminar jet controller with integrated flow rate controller 8.0 l/min, projection 135 mm. With chrome-plated pop-up waste set waste fitting kit G 1 1/4.

## **Technical Data**

| recillical bata           |  |
|---------------------------|--|
| compatible A3000 open     |  |
| depressurised             |  |
| functional principle      |  |
| diameter nominal          |  |
| inlet size                |  |
| Locking mechanism         |  |
| material fitting          |  |
| minimum flow pressure     |  |
| type of mixing            |  |
| overall height            |  |
| overall width             |  |
| Pop-up waste set          |  |
| Spout                     |  |
| spout projection          |  |
| surface finish fitting    |  |
| surface treatment fitting |  |
| temperature limit         |  |
| type of mounting          |  |
| type of operation         |  |
| type of tap               |  |
| water connection          |  |
| Accent colour             |  |
|                           |  |