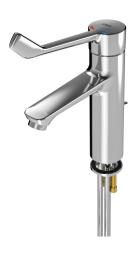

# **KWC** F4LT-Med

Thermostatic single lever mixer with pop-up waste set

## 2030072406

with connection pipes

F4LT-Med thermostatic single lever mixer as DN 15 pillar mixer for sanitary facilities in the healthcare and nursing sector, lever length 172 mm. Thermostat-controlled mixer cartridge with expansion element and active scald protection, fail-safe against backflow, as well as adjustable and turn-proof temperature stop, and ceramic disc technology. Without backflow preventer for optimised drinking water hygiene. Lever cap ergonomically designed in closed

## water connection

hose (gland nut)

pipe

construction for contactless lever actuation. For connection to hot water and cold water via pipes, includes strainers. Tap optimised for cleaning, all-metal construction, polished chromium-plated low-lead brass (lead proportion ≤ 0.2%), with volume-reduced water flow without nickel coating. Laminar jet controller with integrated flow rate controller 8.0 l/min, projection 135 mm. With chrome-plated pop-up waste set waste fitting kit G 1 1/4.