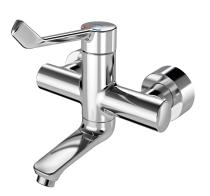

### 2030072407

F4LT-Med thermostatic single lever mixer as DN 15 wall-mounted mixer, for wall mounting with lockable swivelling spout, for sanitary facilities in the healthcare and nursing sector, lever length 172 mm. Thermostat-controlled mixer cartridge with expansion element and active scald protection, fail-safe against backflow as well as adjustable, turn-proof temperature stop, ceramic disc technology and flow rate controller 9.0 / lmin. Without backflow preventer for optimised drinking water hygiene. Lever cap ergonomically designed in closed construction for contactless lever actuation. For connecting to hot and cold water. Tap optimised for cleaning, scaldprotected, safe-touch housing, all-metal construction, polished chromium-plated brass. Decoupled from the tap housing, volumereduced, smooth water flow from low-lead brass (lead proportion ≤ 0.2%), and without nickel coating. With thermal insulation components to reduce heat transfer from the tap housing to the cold-water line. Self-emptying spout with laminar jet controller. With adjustable and lockable connections with strainers, fully covered by depth-adjustable screw rosettes. 200 mm projection.