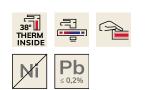

### 2030072407

F4LT-Med thermostatic single lever mixer as DN 15 wall-mounted mixer, for wall mounting with lockable swivelling spout, for sanitary facilities in the healthcare and nursing sector, lever length 172 mm. Thermostat-controlled mixer cartridge with expansion element and active scald protection, fail-safe against backflow as well as adjustable, turn-proof temperature stop, ceramic disc technology and flow rate controller 9.0 / lmin. Without backflow preventer for optimised drinking water hygiene. Lever cap ergonomically designed in closed construction for contactless lever actuation. For connecting to hot and cold water. Tap optimised for cleaning, scaldprotected, safe-touch housing, all-metal construction, polished chromium-plated brass. Decoupled from the tap housing, volumereduced, smooth water flow from low-lead brass (lead proportion ≤ 0.2%), and without nickel coating. With thermal insulation components to reduce heat transfer from the tap housing to the cold-water line. Self-emptying spout with laminar jet controller. With adjustable and lockable connections with strainers, fully covered by depth-adjustable screw rosettes. 200 mm projection.