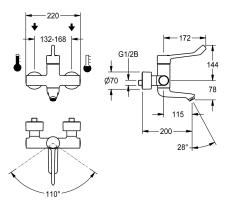

### 2030072407

F4LT-Med thermostatic single lever mixer as DN 15 wall-mounted mixer, for wall mounting with lockable swivelling spout, for sanitary facilities in the healthcare and nursing sector, lever length 172 mm. Thermostat-controlled mixer cartridge with expansion element and active scald protection, fail-safe against backflow as well as adjustable, turn-proof temperature stop, ceramic disc technology and flow rate controller 9.0 / lmin. Without backflow preventer for optimised drinking water hygiene. Lever cap ergonomically designed in closed construction for contactless lever actuation. For connecting to hot and cold water. Tap optimised for cleaning, scaldprotected, safe-touch housing, all-metal construction, polished chromium-plated brass. Decoupled from the tap housing, volumereduced, smooth water flow from low-lead brass (lead proportion ≤ 0.2%), and without nickel coating. With thermal insulation components to reduce heat transfer from the tap housing to the cold-water line. Self-emptying spout with laminar jet controller. With adjustable and lockable connections with strainers, fully covered by depth-adjustable screw rosettes. 200 mm projection.

#### **Technical Data**

| compatible A3000 open     |
|---------------------------|
| depressurised             |
| functional principle      |
| diameter nominal          |
| inlet size                |
| material fitting          |
| minimum flow pressure     |
| type of mixing            |
| overall width             |
| Pop-up waste set          |
| Spout                     |
| spout projection          |
| surface finish casing     |
| surface finish fitting    |
| surface treatment fitting |
| temperature limit         |
| type of mounting          |
| type of operation         |
| type of tap               |
| volume flow rate at 3 bar |
| water connection          |
| Accent colour             |
| Basic colour              |
|                           |

| no                   |  |
|----------------------|--|
| no                   |  |
| manual               |  |
| DN 15                |  |
| G 1/2 B              |  |
| brass                |  |
| 1 bar                |  |
| with thermostat      |  |
| 220 mm               |  |
| no                   |  |
| rotating, bottom     |  |
| 115 mm               |  |
| chromed              |  |
| chromed              |  |
| polished             |  |
| yes                  |  |
| wall mounting        |  |
| manual operation     |  |
| bib tap              |  |
| 0.15 l/s             |  |
| S-connections        |  |
| none                 |  |
| chrome-look (glossy) |  |