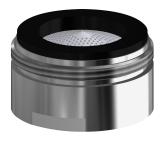

|  |
|----------------------|--|
| no                   |  |
| manual               |  |
| DN 15                |  |
| G 1/2 B              |  |
| brass                |  |
| 1 bar                |  |
| with thermostat      |  |
| 220 mm               |  |
| no                   |  |
| rotating, bottom     |  |
| 115 mm               |  |
| chromed              |  |
| chromed              |  |
| polished             |  |
| yes                  |  |
| wall mounting        |  |
| manual operation     |  |
| bib tap              |  |
| 0.15 l/s             |  |
| S-connections        |  |
| none                 |  |
| chrome-look (glossy) |  |





**KWC** F4LT-Med Thermostatic single lever mixer

**Modell-Linie: F4 | F4LT1024** Taps | Manual taps

## **Optional Accessories**



## Aerator

**2030071309** ASXX1042

# Spare Parts



Screw rosette

**2030046777** ASXX9003