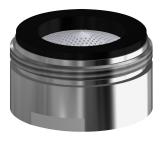

|  |
|----------------------|--|
| no                   |  |
| manual               |  |
| DN 15                |  |
| G 1/2 B              |  |
| brass                |  |
| 1 bar                |  |
| with thermostat      |  |
| 220 mm               |  |
| no                   |  |
| rotating, bottom     |  |
| 115 mm               |  |
| chromed              |  |
| chromed              |  |
| polished             |  |
| yes                  |  |
| wall mounting        |  |
| manual operation     |  |
| bib tap              |  |
| 0.15 l/s             |  |
| S-connections        |  |
| none                 |  |
| chrome-look (glossy) |  |





**KWC** F4LT-Med Thermostatic single lever mixer

**Modell-Linie: F4 | F4LT1024** Taps | Manual taps

## **Optional Accessories**



Aerator

**2030071309** ASXX1042