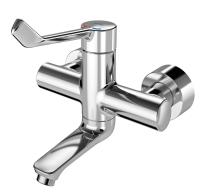

#### 2030072407

F4LT-Med thermostatic single lever mixer as DN 15 wall-mounted mixer, for wall mounting with lockable swivelling spout, for sanitary facilities in the healthcare and nursing sector, lever length 172 mm. Thermostat-controlled mixer cartridge with expansion element and active scald protection, fail-safe against backflow as well as adjustable, turn-proof temperature stop, ceramic disc technology and flow rate controller 9.0 /min. Without backflow preventer for optimised drinking water hygiene. Lever cap ergonomically designed in closed construction for contactless lever actuation. For connecting to hot and cold water. Tap optimised for cleaning, scaldprotected, safe-touch housing, all-metal construction, polished chromium-plated brass. Decoupled from the tap housing, volumereduced, smooth water flow from low-lead brass (lead proportion ≤ 0.2%), and without nickel coating. With thermal insulation components to reduce heat transfer from the tap housing to the cold-water line. Self-emptying spout with laminar jet controller. With adjustable and lockable connections with strainers, fully covered by depth-adjustable screw rosettes. 200 mm projection.