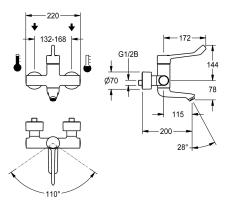

#### 2030072407

F4LT-Med thermostatic single lever mixer as DN 15 wall-mounted mixer, for wall mounting with lockable swivelling spout, for sanitary facilities in the healthcare and nursing sector, lever length 172 mm. Thermostat-controlled mixer cartridge with expansion element and active scald protection, fail-safe against backflow as well as adjustable, turn-proof temperature stop, ceramic disc technology and flow rate controller 9.0 /min. Without backflow preventer for optimised drinking water hygiene. Lever cap ergonomically designed in closed construction for contactless lever actuation. For connecting to hot and cold water. Tap optimised for cleaning, scaldprotected, safe-touch housing, all-metal construction, polished chromium-plated brass. Decoupled from the tap housing, volumereduced, smooth water flow from low-lead brass (lead proportion ≤ 0.2%), and without nickel coating. With thermal insulation components to reduce heat transfer from the tap housing to the cold-water line. Self-emptying spout with laminar jet controller. With adjustable and lockable connections with strainers, fully covered by depth-adjustable screw rosettes. 200 mm projection.

| no                   |  |
|----------------------|--|
| no                   |  |
| manual               |  |
| DN 15                |  |
| G 1/2 B              |  |
| brass                |  |
| 1 bar                |  |
| with thermostat      |  |
| 220 mm               |  |
| no                   |  |
| rotating, bottom     |  |
| 115 mm               |  |
| chromed              |  |
| chromed              |  |
| polished             |  |
| yes                  |  |
| wall mounting        |  |
| manual operation     |  |
| bib tap              |  |
| 0.15 l/s             |  |
| S-connections        |  |
| none                 |  |
| chrome-look (glossy) |  |