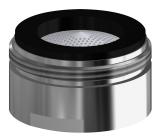

------------|--|
| manual               |  |
| DN 15                |  |
| G 1/2 B              |  |
| Top section, ceramic |  |
| brass                |  |
| 1 bar                |  |
| with thermostat      |  |
| 220 mm               |  |
| no                   |  |
| yes                  |  |
| rotating, bottom     |  |
| 200 mm               |  |
| chromed              |  |
| chromed              |  |
| polished             |  |
| yes                  |  |
| wall mounting        |  |
| manual operation     |  |
| bib tap              |  |
| 0.15 l/s             |  |
| S-connections        |  |





**KWC** F4LT-Med Thermostatic single lever mixer

**Modell-Linie: F4 | F4LT1025** Taps | Manual taps

Accent colour n Basic colour c

none chrome-look (glossy)

## **Optional Accessories**



Aerator

**2030071309** ASXX1042