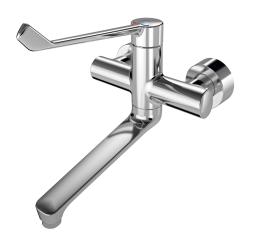

#### 2030072408

F4LT-Med thermostatic single lever mixer as DN 15 wall-mounted mixer, for wall mounting with lockable swivelling spout, for surgical sanitary facilities and unclean work spaces in the healthcare and nursing sector, lever length 240 mm. Thermostat-controlled mixer cartridge with expansion element and active scald protection, failsafe against backflow as well as adjustable, turn-proof temperature stop, ceramic disc technology and flow rate controller 9.0 l/min. Without backflow preventer for optimised drinking water hygiene. Lever cap ergonomically designed in closed construction for contactless lever actuation. For connecting to hot and cold water. Tap optimised for cleaning, scald-protected, safe-touch housing, all-metal construction, polished chromium-plated brass. Decoupled from the tap housing, volume-reduced, smooth water flow from low-lead brass (lead proportion  $\leq 0.2\%$ ), and without nickel coating. With thermal insulation components to reduce heat transfer from the tap housing to the cold-water line. Self-emptying spout with laminar jet controller. With adjustable and lockable connections with strainers, fully covered by depth-adjustable screw rosettes. 285 mm projection.