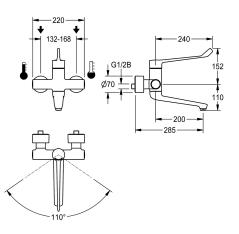

#### 2030072408

F4LT-Med thermostatic single lever mixer as DN 15 wall-mounted mixer, for wall mounting with lockable swivelling spout, for surgical sanitary facilities and unclean work spaces in the healthcare and nursing sector, lever length 240 mm. Thermostat-controlled mixer cartridge with expansion element and active scald protection, failsafe against backflow as well as adjustable, turn-proof temperature stop, ceramic disc technology and flow rate controller 9.0 l/min. Without backflow preventer for optimised drinking water hygiene. Lever cap ergonomically designed in closed construction for contactless lever actuation. For connecting to hot and cold water. Tap optimised for cleaning, scald-protected, safe-touch housing, all-metal construction, polished chromium-plated brass. Decoupled from the tap housing, volume-reduced, smooth water flow from low-lead brass (lead proportion  $\leq 0.2\%$ ), and without nickel coating. With thermal insulation components to reduce heat transfer from the tap housing to the cold-water line. Self-emptying spout with laminar jet controller. With adjustable and lockable connections with strainers, fully covered by depth-adjustable screw rosettes. 285 mm projection.

#### Technical Data

| depressurised             |  |
|---------------------------|--|
| functional principle      |  |
| diameter nominal          |  |
| inlet size                |  |
| Locking mechanism         |  |
| material fitting          |  |
| minimum flow pressure     |  |
| type of mixing            |  |
| overall width             |  |
| Pop-up waste set          |  |
| with rosettes/cover plate |  |
| Spout                     |  |
| spout projection          |  |
| surface finish casing     |  |
| surface finish fitting    |  |
| surface treatment fitting |  |
| temperature limit         |  |
| type of mounting          |  |
| type of operation         |  |
| type of tap               |  |
| volume flow rate at 3 bar |  |
| water connection          |  |
|                           |  |

| no                   |  |
|----------------------|--|
| manual               |  |
| DN 15                |  |
| G 1/2 B              |  |
| Top section, ceramic |  |
| brass                |  |
| 1 bar                |  |
| with thermostat      |  |
| 220 mm               |  |
| no                   |  |
| yes                  |  |
| rotating, bottom     |  |
| 200 mm               |  |
| chromed              |  |
| chromed              |  |
| polished             |  |
| yes                  |  |
| wall mounting        |  |
| manual operation     |  |
| bib tap              |  |
| 0.15 l/s             |  |
| S-connections        |  |