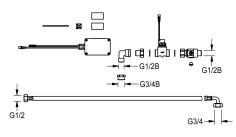

#### 2030072412

F5 smart urinal unit for row urinals made of stainless steel

F5 smart urinal unit for installation within the water inlet area of the CAMPUS urinal series. Water path pre-assembled with pipe elbows for DN 15 water connection and flushing pipe, valve assembly with water volume regulation including a strainer, solenoid valve and hose. Control unit in sealed plastic box for wireless communication with the F5 smart urinal sensor. Either for

battery operation with 6 V lithium battery (CR-P2) per control unit or separate power supply via power supply unit 6.75 V/12 V DC.