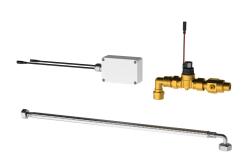

#### 2030072412

F5 smart urinal unit for row urinals made of stainless steel

F5 smart urinal unit for installation within the water inlet area of the CAMPUS urinal series. Water path pre-assembled with pipe elbows for DN 15 water connection and flushing pipe, valve assembly with water volume regulation including a strainer, solenoid valve and hose. Control unit in sealed plastic box for wireless communication with the F5 smart urinal sensor. Either for

battery operation with 6 V lithium battery (CR-P2) per control unit or separate power supply via power supply unit 6.75 V/12 V DC.