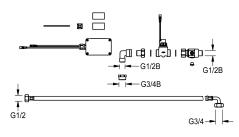

#### 2030072412

F5 smart urinal unit for row urinals made of stainless steel

F5 smart urinal unit for installation within the water inlet area of the CAMPUS urinal series. Water path pre-assembled with pipe elbows for DN 15 water connection and flushing pipe, valve assembly with water volume regulation including a strainer, solenoid valve and hose. Control unit in sealed plastic box for wireless communication with the F5 smart urinal sensor. Either for

battery operation with 6 V lithium battery (CR-P2) per control unit or separate power supply via power supply unit 6.75 V/12 V DC.