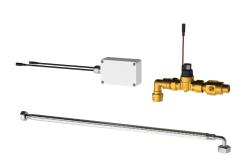

#### 2030072412

F5 smart urinal unit for row urinals made of stainless steel

F5 smart urinal unit for installation within the water inlet area of the CAMPUS urinal series. Water path pre-assembled with pipe elbows for DN 15 water connection and flushing pipe, valve assembly with water volume regulation including a strainer, solenoid valve and hose. Control unit in sealed plastic box for wireless communication with the F5 smart urinal sensor. Either for

battery operation with 6 V lithium battery (CR-P2) per control unit or separate power supply via power supply unit 6.75 V/12 V DC.