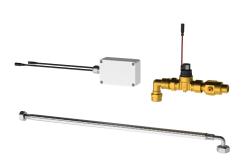

#### 2030072412

F5 smart urinal unit for row urinals made of stainless steel

F5 smart urinal unit for installation within the water inlet area of the CAMPUS urinal series. Water path pre-assembled with pipe elbows for DN 15 water connection and flushing pipe, valve assembly with water volume regulation including a strainer, solenoid valve and hose. Control unit in sealed plastic box for wireless communication with the F5 smart urinal sensor. Either for

battery operation with 6 V lithium battery (CR-P2) per control unit or separate power supply via power supply unit 6.75 V/12 V DC.