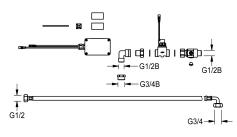

#### 2030072412

F5 smart urinal unit for row urinals made of stainless steel

F5 smart urinal unit for installation within the water inlet area of the CAMPUS urinal series. Water path pre-assembled with pipe elbows for DN 15 water connection and flushing pipe, valve assembly with water volume regulation including a strainer, solenoid valve and hose. Control unit in sealed plastic box for wireless communication with the F5 smart urinal sensor. Either for

battery operation with 6 V lithium battery (CR-P2) per control unit or separate power supply via power supply unit 6.75 V/12 V DC.