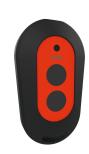

# Electronic urinal flush valve for wall mounting

Modell-Linie: F3E | F3EF3001 Flushing systems | Electronic urinal flushing systems

Bidirectional remote control for electronical fittings F3 and F5

**2030036654** ACEX9005

2-button remote control for fittings F3 and F5 **2030036849** ACEX9004

Flushing pipe

2000101435 AQRM913

Flushing pipe extension

2000101436 AQRM914