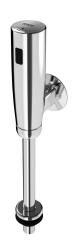

### 2030072417

F3E urinal flush valve DN 15 for wall mounting, opto-electronically controlled. Control electronics, solenoid valve cartridge, 6 V lithium battery (CR-P2) and sensor in all-metal housing, polished chromium-plated brass. With lockable water volume regulation, urinal connector, flushing pipe and rosette. Activated water hygiene

flushing 24 hours after last activation, safety switch-off for continuous reflexion and saving of statistical data. With option for parametrisation and communication via optional, bidirectional remote control.