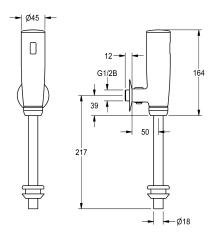

### 2030072417

F3E urinal flush valve DN 15 for wall mounting, opto-electronically controlled. Control electronics, solenoid valve cartridge, 6 V lithium battery (CR-P2) and sensor in all-metal housing, polished chromium-plated brass. With lockable water volume regulation, urinal connector, flushing pipe and rosette. Activated water hygiene

flushing 24 hours after last activation, safety switch-off for continuous reflexion and saving of statistical data. With option for parametrisation and communication via optional, bidirectional remote control.

### Technical Data

| default automatic hygiene flus |  |
|--------------------------------|--|
| functional principle           |  |
| hygiene flushing               |  |
| diameter nominal               |  |
| inlet size                     |  |
| material fitting               |  |
| Parameterization               |  |
| power supply connection        |  |
| Type of power supply           |  |
| sound insulation               |  |
| surface finish                 |  |
| surface finish fitting         |  |
| type of batteries              |  |
| type of flushing fitting       |  |
| type of mounting               |  |
| type of operation              |  |
| type of sensor                 |  |
| water connection               |  |
| Basic colour                   |  |

| 24h after the last activity    |
|--------------------------------|
| electronic self-closing        |
| yes                            |
| DN 15                          |
| G 1/2 B                        |
| brass-look                     |
| remote control                 |
| Battery 6 V                    |
| Battery                        |
| no                             |
| chromed                        |
| chromed                        |
| CR-P2 Lithium battery 6V       |
| urinal flush valve             |
| wall mounting                  |
| sensor operation               |
| opto-electronic sensor         |
| threaded connection (external) |
| chrome-look (glossy)           |
|                                |