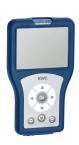

### 2030072417

F3E urinal flush valve DN 15 for wall mounting, opto-electronically controlled. Control electronics, solenoid valve cartridge, 6 V lithium battery (CR-P2) and sensor in all-metal housing, polished chromium-plated brass. With lockable water volume regulation, urinal connector, flushing pipe and rosette. Activated water hygiene

flushing 24 hours after last activation, safety switch-off for continuous reflexion and saving of statistical data. With option for parametrisation and communication via optional, bidirectional remote control.