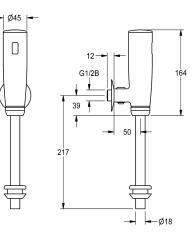

#### 2030072417

F3E urinal flush valve DN 15 for wall mounting, opto-electronically controlled. Control electronics, solenoid valve cartridge, 6 V lithium battery (CR-P2) and sensor in all-metal housing, polished chromium-plated brass. With lockable water volume regulation, urinal connector, flushing pipe and rosette. Activated water hygiene

### Technical Data

| default automatic hygiene flus | 24h after the last activity    |
|--------------------------------|--------------------------------|
| functional principle           | electronic self-closing        |
| hygiene flushing               | yes                            |
| diameter nominal               | DN 15                          |
| inlet size                     | G 1/2 B                        |
| material fitting               | brass                          |
| Parameterization               | remote control                 |
| power supply connection        | Battery 6 V                    |
| Type of power supply           | Battery                        |
| sound insulation               | no                             |
| surface finish                 | chromed                        |
| surface finish fitting         | chromed                        |
| type of batteries              | CR-P2 Lithium battery 6V       |
| type of flushing fitting       | urinal flush valve             |
| type of mounting               | wall mounting                  |
| type of operation              | sensor operation               |
| type of sensor                 | opto-electronic sensor         |
| water connection               | threaded connection (external) |
| Basic colour                   | chrome-look (glossy)           |