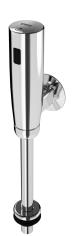

# KWC F3E

Electronic urinal flush valve for wall mounting

Modell-Linie: F3E | F3EF3001 Flushing systems | Electronic urinal flushing systems

#### 2030072417

F3E urinal flush valve DN 15 for wall mounting, opto-electronically controlled. Control electronics, solenoid valve cartridge, 6 V lithium battery (CR-P2) and sensor in all-metal housing, polished chromium-plated brass. With lockable water volume regulation, urinal connector, flushing pipe and rosette. Activated water hygiene

flushing 24 hours after last activation, safety switch-off for continuous reflexion and saving of statistical data. With option for parametrisation and communication via optional, bidirectional remote control.