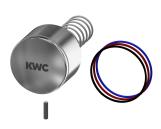

## Push cap

**2030052693** ASSX1005

**2030049138** ASSV1005

**2000101160** ZAQUA087

## Set screw M3x12

2030052713 ASSX1006