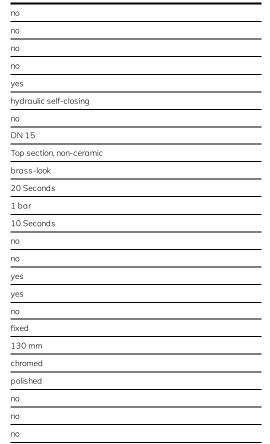

#### Technical Data

| with backflow preventer       |          |
|-------------------------------|----------|
| compatible A3000 open         |          |
| depressurised                 |          |
| with filter                   |          |
| adjustable flow time          |          |
| functional principle          |          |
| hygiene flushing              |          |
| diameter nominal              |          |
| Locking mechanism             |          |
| material fitting              |          |
| maximum flow time             |          |
| minimum flow pressure         |          |
| minimum flow time             |          |
| type of mixing                |          |
| Pop-up waste set              |          |
| with rosettes/cover plate     |          |
| protective shutdown           |          |
| sound insulation              |          |
| Spout                         |          |
| spout projection              |          |
| surface finish fitting        |          |
| surface treatment fitting     | <u> </u> |
| temperature limit             |          |
| thermal disinfection          |          |
| with transformer/power supply |          |

# Modell-Linie: F3S | F3SV1011 Taps | Self closing taps

| type of mounting  | wall mounting                  |
|-------------------|--------------------------------|
| type of operation | manual operation               |
| type of tap       | bib tap                        |
| water connection  | threaded connection (external) |
| Accent colour     | none                           |
| Basic colour      | chrome-look (glossy)           |