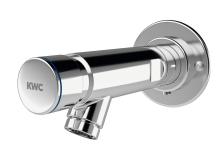

#### 2030072636

F3S self-closing bib tap DN 15 with anti-twist protection for sanitary facilities. Especially suitable for facilities at risk of vandalism. Self-closing cartridge, hydraulically controlled, self-closing, adjustable flow duration and anti-blockinng system 2 (ABS2) for safety switch-off in case of continuous operation. For

connection to pre-mixed hot water or cold water. Rosette diameter 90 mm for visible front mounting, with anti-twist protection for bib tap and mounting material. All-metal construction, polished, chromium-plated brass. Anti-theft aerator with integrated flow regulator 6.0 l/min.