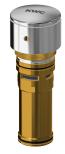

#### 2030072636

F3S self-closing bib tap DN 15 with anti-twist protection for sanitary facilities. Especially suitable for facilities at risk of vandalism. Self-closing cartridge, hydraulically controlled, self-closing, adjustable flow duration and anti-blockinng system 2 (ABS2) for safety switch-off in case of continuous operation. For

connection to pre-mixed hot water or cold water. Rosette diameter 90 mm for visible front mounting, with anti-twist protection for bib tap and mounting material. All-metal construction, polished, chromium-plated brass. Anti-theft aerator with integrated flow regulator 6.0 l/min.