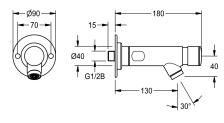

#### 2030072636

F3S self-closing bib tap DN 15 with anti-twist protection for sanitary facilities. Especially suitable for facilities at risk of vandalism. Self-closing cartridge, hydraulically controlled, self-closing, adjustable flow duration and anti-blockinng system 2 (ABS2) for safety switch-off in case of continuous operation. For

connection to pre-mixed hot water or cold water. Rosette diameter 90 mm for visible front mounting, with anti-twist protection for bib tap and mounting material. All-metal construction, polished, chromium-plated brass. Anti-theft aerator with integrated flow regulator 6.0 l/min.