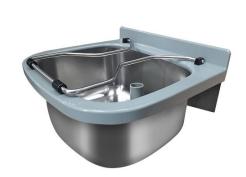

### 207.0599.542

207.0599.545 without folding grid

SIRIUS Utility sink for wall mounting, stainless steel, surface satin finished, material thickness 1 mm, rounded edges, with grey plastic frame, with folding grid, G 1 1/2 B plastic standpipe strainer, right hand drain, with 44 mm rear upstand, fixings included.