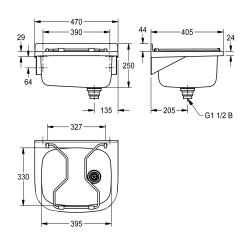

## grid

hinged

no

Dimensions  $470 \times 250 \times 405$  mm (W x H x D) Bowl dimensions  $395 \times 200 \times 330$  mm (W x H x D)

| Technical Data        |  |
|-----------------------|--|
| splash back height    |  |
| bowl position         |  |
| bowl construction     |  |
| bowl - bowl height    |  |
| bowl finish           |  |
| bowl - depth          |  |
| bowl - width          |  |
| grid                  |  |
| grid material         |  |
| material              |  |
| material code         |  |
| material code grid    |  |
| material thickness    |  |
| number of waste holes |  |
| outlet size           |  |
| overall depth         |  |
| overall height        |  |
| overall width         |  |
| overflow              |  |
| rear upstand          |  |
| wash riffle           |  |
| spillway              |  |
| splash back           |  |
| sump                  |  |

| 4 mm                          |
|-------------------------------|
| enter                         |
| adius corners                 |
| 00 mm                         |
| atin finished                 |
| 30 mm                         |
| 95 mm                         |
| inged                         |
| tainless steel                |
| tainless steel                |
| .4301 Chrome Nickel steel V2A |
| .4301 Chrome Nickel steel V2A |
| mm                            |
|                               |
| 1 1/2 B                       |
| 05 mm                         |
| 50 mm                         |
| 70 mm                         |
| tandpipe overflow             |
| 0                             |
| 0                             |
| 0                             |
| 0                             |
| 0                             |