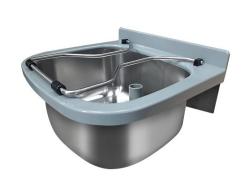

### 207.0599.542

207.0599.545 without folding grid

SIRIUS Utility sink for wall mounting, stainless steel, surface satin finished, material thickness 1 mm, rounded edges, with grey plastic frame, with folding grid, G 1 1/2 B plastic standpipe strainer, right hand drain, with 44 mm rear upstand, fixings included.