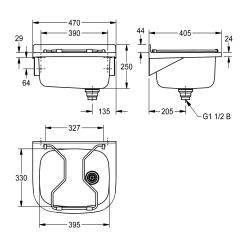

### grid

hinged

no

Dimensions  $470 \times 250 \times 405$  mm (W x H x D) Bowl dimensions  $395 \times 200 \times 330$  mm (W x H x D)

| Technical Data        |  |
|-----------------------|--|
| splash back height    |  |
| bowl position         |  |
| bowl construction     |  |
| bowl - bowl height    |  |
| bowl finish           |  |
| bowl - depth          |  |
| bowl - width          |  |
| grid                  |  |
| grid material         |  |
| material              |  |
| material code         |  |
| material code grid    |  |
| material thickness    |  |
| number of waste holes |  |
| outlet size           |  |
| overall depth         |  |
| overall height        |  |
| overall width         |  |
| overflow              |  |
| rear upstand          |  |
| wash riffle           |  |
| spillway              |  |
| splash back           |  |
| sump                  |  |

| 44 mm                          |   |
|--------------------------------|---|
| center                         |   |
| radius corners                 |   |
| 200 mm                         |   |
| satin finished                 |   |
| 330 mm                         |   |
| 395 mm                         |   |
| hinged                         |   |
| stainless steel                |   |
| stainless steel                |   |
| 1.4301 Chrome Nickel steel V2A |   |
| 1.4301 Chrome Nickel steel V2A |   |
| 1 mm                           |   |
| 1                              |   |
| G 1 1/2 B                      |   |
| 405 mm                         |   |
| 250 mm                         |   |
| 470 mm                         |   |
| standpipe overflow             |   |
| no                             |   |
| no                             | · |
| no                             | · |
| no                             |   |
| no                             |   |