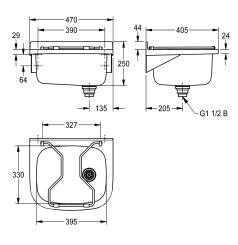

SIRIUS Utility sink for wall mounting, stainless steel, surface satin finished, material thickness 1 mm, rounded edges, with grey plastic frame, with folding grid, G 1 1/2 B plastic standpipe strainer, right hand drain, with 44 mm rear upstand, fixings included.

Dimensions  $470 \times 250 \times 405$  mm (W x H x D) Bowl dimensions  $395 \times 200 \times 330$  mm (W x H x D)

## **Technical Data**

| splash back height    | 44 mm                          |
|-----------------------|--------------------------------|
| bowl position         | center                         |
| bowl construction     | radius comers                  |
| bowl - bowl height    | 200 mm                         |
| bowl finish           | satin finished                 |
| bowl - depth          |                                |
| bowl - width          | 395 mm                         |
| grid                  | hinged                         |
| grid material         | stainless steel                |
| material              | stainless steel                |
| material code         | 1.4301 Chrome Nickel steel V2A |
| material code grid    | 1.4301 Chrome Nickel steel V2A |
| material thickness    | 1 mm                           |
| number of waste holes | 1                              |
| outlet size           | G 1 1/2 B                      |
| overall depth         | 405 mm                         |
| overall height        | 250 mm                         |
| overall width         | 470 mm                         |
| overflow              | stand pipe overflow            |
| rear upstand          | no                             |
| washriffle            | no                             |
| spillway              | no                             |
| splash back           | no                             |
| sump                  | no                             |