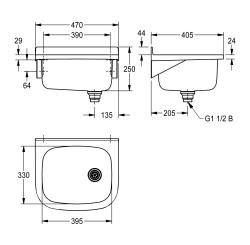

Dimensions 470 x 250 x 405 mm (W x H x D) Bowl dimensions 395 x 200 x 330 mm (W x H x D)

#### Technical Data

| splash back height    | 44 mm                          |
|-----------------------|--------------------------------|
| bowl position         | Center                         |
| bowl construction     | radius corners                 |
| bowl - bowl height    | 200 mm                         |
| bowl finish           | satin finished                 |
| bowl - depth          | 330 mm                         |
| bowl - width          | 395 mm                         |
| grid                  | no                             |
| material              | stainless steel                |
| material code         | 1.4301 Chrome Nickel steel V2A |
| material thickness    | 1 mm                           |
| number of waste holes | 1                              |
| outlet size           | G 1 1/2 B                      |
| overall depth         | 405 mm                         |
| overall height        | 250 mm                         |
| overall width         | 470 mm                         |
| overflow              | standpipe overflow             |
| rearupstand           | no                             |
| washriffle            | no                             |
| spillway              | no                             |
| splash back           | no                             |
| sump                  | no                             |
| surface finish        | satin finished                 |
| tap ledge             | no                             |