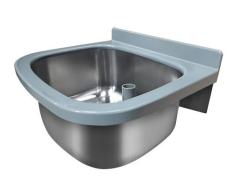

SIRIUS Utility sink for wall mounting, stainless steel, surface satin finished, material thickness 1 mm, rounded edges, with grey plastic frame, without folding grid, G 1 1/2 B plastic standpipe strainer, right hand drain, with 44 mm rear upstand, fixings included.

Dimensions 470 x 250 x 405 mm (W x H x D) Bowl dimensions 395 x 200 x 330 mm (W x H x D)