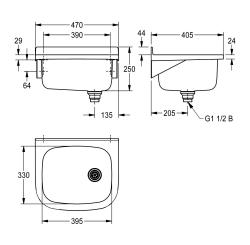

Dimensions 470 x 250 x 405 mm (W x H x D) Bowl dimensions 395 x 200 x 330 mm (W x H x D)

#### Technical Data

| splash back height    | 44 mm                          |
|-----------------------|--------------------------------|
| bowl position         | center                         |
| bowl construction     | radius corners                 |
| bowl - bowl height    | 200 mm                         |
| bowl finish           | satin finished                 |
| bowl - depth          | 330 mm                         |
| bowl - width          | 395 mm                         |
| grid                  | no                             |
| material              | stainless steel                |
| material code         | 1.4301 Chrome Nickel steel V2A |
| material thickness    | 1 mm                           |
| number of waste holes | 1                              |
| outlet size           | G 1 1/2 B                      |
| overall depth         | 405 mm                         |
| overall height        | 250 mm                         |
| overall width         | 470 mm                         |
| overflow              | standpipe overflow             |
| rear upstand          | no                             |
| wash riffle           | no                             |
| spillway              | no                             |
| splash back           | no                             |
| sump                  | no                             |
| surface finish        | satin finished                 |
| tap ledge             | no                             |