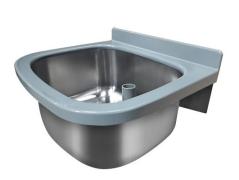

### **KWC** SIRIUS Utility sink

SIRIUS Utility sink for wall mounting, stainless steel, surface satin finished, material thickness 1 mm, rounded edges, with grey plastic frame, without folding grid, G 1 1/2 B plastic standpipe strainer, right hand drain, with 44 mm rear upstand, fixings included.

Dimensions 470 x 250 x 405 mm (W x H x D) Bowl dimensions 395 x 200 x 330 mm (W x H x D)