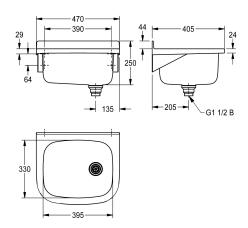

## grid

hinged

no

Dimensions  $470 \times 250 \times 405$  mm (W x H x D) Bowl dimensions  $395 \times 200 \times 330$  mm (W x H x D)

| Technical Data        |  |
|-----------------------|--|
| splash back height    |  |
| bowl position         |  |
| bowl construction     |  |
| bowl - bowl height    |  |
| bowl finish           |  |
| bowl - depth          |  |
| bowl - width          |  |
| grid                  |  |
| material              |  |
| material code         |  |
| material thickness    |  |
| number of waste holes |  |
| outlet size           |  |
| overall depth         |  |
| overall height        |  |
| overall width         |  |
| overflow              |  |
| rear upstand          |  |
| wash riffle           |  |
| spillway              |  |
| splash back           |  |
| sump                  |  |
| surface finish        |  |
| tap ledge             |  |

| 44 mm                          |  |
|--------------------------------|--|
| center                         |  |
| radius corners                 |  |
| 200 mm                         |  |
| satin finished                 |  |
| 330 mm                         |  |
| 395 mm                         |  |
| no                             |  |
| stainless steel                |  |
| 1.4301 Chrome Nickel steel V2A |  |
| 1 mm                           |  |
| 1                              |  |
| G 1 1/2 B                      |  |
| 405 mm                         |  |
| 250 mm                         |  |
| 470 mm                         |  |
| standpipe overflow             |  |
| no                             |  |
| satin finished                 |  |
| no                             |  |