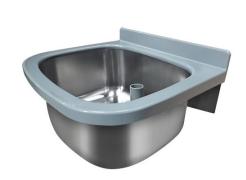

## **KWC** SIRIUS Utility sink

# **Modell-Linie: SIRIUS | BS301N** Utility sinks | Cleaners sinks

### 207.0599.542

207.0599.545 without folding grid

SIRIUS Utility sink for wall mounting, stainless steel, surface satin finished, material thickness 1 mm, rounded edges, with grey plastic frame, without folding grid, G 1 1/2 B plastic standpipe strainer, right hand drain, with  $44\ \text{mm}$  rear upstand, fixings included.