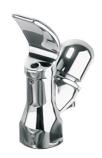

# **KWC** ANIMA Wall-mounted drinking fountain

Modell-Linie: ANIMA | ANMX30U Drinking fountains | Drinking fountains

**213.0654.085** ANMX-BU

Self-closing drinking bubbler

**2000101118** AQRM304

ANIMA bottle filler tap