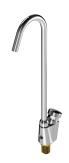

# **KWC** ANIMA Wall-mounted drinking fountain

Modell-Linie: ANIMA | ANMX30U Drinking fountains | Drinking fountains

**213.0654.085** ANMX-BU

Self-closing drinking bubbler

**2000101118** AQRM304

ANIMA bottle filler tap

**213.0654.086** ANMX-BT