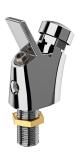

# **KWC** ANIMA Wall-mounted drinking fountain

Modell-Linie: ANIMA | ANMX30U Drinking fountains | Drinking fountains

**213.0654.085** ANMX-BU

Self-closing drinking bubbler

**2000101118** AQRM304

ANIMA bottle filler tap

**213.0654.086** ANMX-BT