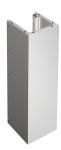

|
| optional                       |
| stainless steel                |
| 1.4301 Chrome Nickel steel V2A |
| 1.2 mm                         |
| DN 32                          |
| 360 mm                         |
| 215 mm                         |
| 360 mm                         |
| satin finished                 |
| wall mounting                  |
| centre                         |
| yes                            |
| DN 33                          |

### **Mandatory Accessories**



# **KWC** ANIMA Wall-mounted drinking fountain

Modell-Linie: ANIMA | ANMX30U Drinking fountains | Drinking fountains





**213.0654.085** ANMX-BU



Self-closing drinking bubbler

**2000101118** AQRM304



ANIMA bottle filler tap

**213.0654.086** ANMX-BT

# **Optional Accessories**



### ANIMA apron

**213.0651.921** ANMX-S1