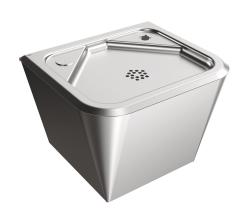

# **KWC** ANIMA Wall-mounted drinking fountain

Modell-Linie: ANIMA | ANMX30U Drinking fountains | Drinking fountains

#### 213.0648.990

ANIMA wall-mounted drinking fountain, stainless steel, satin finished surface, material thickness 1.2 mm, seamlessly integrated flat bowl without overflow, rectangular drinking fountain shape with rounded edges, two tap holes including cover, strainer waste G 1 1/4 B, including mounting material.

Dimensions 310 x 200 x 260 mm (W x H x D) Bowl dimensions 256 x 20 x 210 mm (W x H x D)

Drinking fountain tap and/or bottle filler tap must be ordered separately.