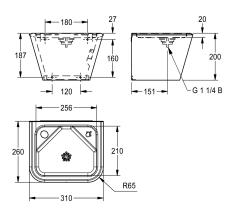

Dimensions 310 x 200 x 260 mm (W x H x D) Bowl dimensions 256 x 20 x 210 mm (W x H x D)

Drinking fountain tap and/or bottle filler tap must be ordered separately.

## **Technical Data**

| Bottle filler       | optional            |
|---------------------|---------------------|
| bowl - bowl height  | 20 mm               |
| bowl - depth        | 256 mm              |
| bowl - width        | 210 mm              |
| Chiller             | no                  |
| drinking bubbler    | optional            |
| material            | stainless steel     |
| material code       | 1.4301 Chrome Nicke |
| material thickness  | 1.2 mm              |
| outlet size         | DN 32               |
| overall depth       | 360 mm              |
| overall height      | 215 mm              |
| overall width       | 360 mm              |
| surface finish      | satin finished      |
| type of mounting    | wall mounting       |
| waste hole position | centre              |
| waste kit included  | yes                 |
| waste size          | DN 32               |
|                     |                     |