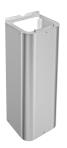

## **Optional Accessories**

**KWC** ANIMA Wall-mounted drinking fountain

Modell-Linie: ANIMA | ANMX21ES Drinking fountains | Drinking fountains

ANIMA apron

**213.0670.776** ANMX-S3