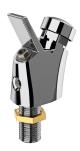

## **Mandatory Accessories**

| ANIMA drinking fountain tap | Self-closing drinking bubbler |  |  |
|-----------------------------|-------------------------------|--|--|
| <b>213.0654.085</b>         | <b>2000101118</b>             |  |  |
| ANMX-BU                     | AQRM304                       |  |  |