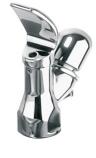

| ANIMA | bottle | filler | tap |  |
|-------|--------|--------|-----|--|
|       |        |        |     |  |

213.0654.086 ANMX-BT