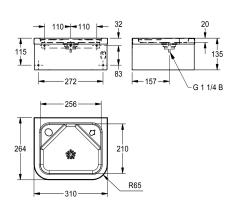

Dimensions 310 x 135 x 264 mm (W x H x D) Bowl dimensions 256 x 20 x 210 mm (W x H x D)

Drinking fountain tap or bottle filler tap must be ordered separately.