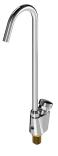

### 213.0649.013

ANIMA wall-mounted drinking fountain, stainless steel, satin finished surface, material thickness 1.2 mm, seamlessly integrated flat bowl without overflow, rectangular drinking fountain shape with rounded edges, two tap holes including cover, circumferential apron with material thickness 1 mm, strainer waste G 1 1/4 B, including mounting material.

Dimensions 310 x 135 x 264 mm (W x H x D) Bowl dimensions 256 x 20 x 210 mm (W x H x D)

Drinking fountain tap or bottle filler tap must be ordered separately.

## **Mandatory Accessories**

| ANIMA drinking fountain tap | Self-closing drinking bubbler |  |  |
|-----------------------------|-------------------------------|--|--|
| <b>213.0654.085</b>         | <b>2000101118</b>             |  |  |
| ANMX-BU                     | AQRM304                       |  |  |

| ANIMA | bottle | filler | tap |  |
|-------|--------|--------|-----|--|
|       |        |        |     |  |

213.0654.086 ANMX-BT