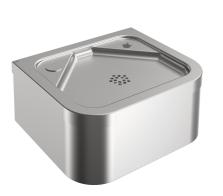

### 213.0649.013

ANIMA wall-mounted drinking fountain, stainless steel, satin finished surface, material thickness 1.2 mm, seamlessly integrated flat bowl without overflow, rectangular drinking fountain shape with rounded edges, two tap holes including cover, circumferential apron with material thickness 1 mm, strainer waste G 1 1/4 B, including mounting material.

Dimensions 310 x 135 x 264 mm (W x H x D) Bowl dimensions 256 x 20 x 210 mm (W x H x D)

Drinking fountain tap or bottle filler tap must be ordered separately.