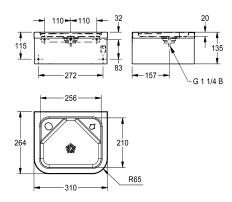

Dimensions  $310 \times 135 \times 264$  mm (W x H x D) Bowl dimensions  $256 \times 20 \times 210$  mm (W x H x D)

 $Drinking \ fountain \ tap \ or \ bottle \ filler \ tap \ must \ be \ ordered \ separately.$ 