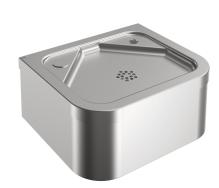

#### 213.0649.013

ANIMA wall-mounted drinking fountain, stainless steel, satin finished surface, material thickness 1.2 mm, seamlessly integrated flat bowl without overflow, rectangular drinking fountain shape with rounded edges, two tap holes including cover, circumferential apron with material thickness 1 mm, strainer waste G 1 1/4 B, including mounting material.

Dimensions  $310 \times 135 \times 264$  mm (W x H x D) Bowl dimensions  $256 \times 20 \times 210$  mm (W x H x D)

 $Drinking \ fountain \ tap \ or \ bottle \ filler \ tap \ must \ be \ ordered \ separately.$ 