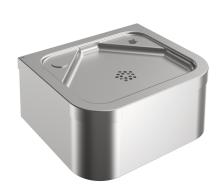

### 213.0649.013

ANIMA wall-mounted drinking fountain, stainless steel, satin finished surface, material thickness 1.2 mm, seamlessly integrated flat bowl without overflow, rectangular drinking fountain shape with rounded edges, two tap holes including cover, circumferential apron with material thickness 1 mm, strainer waste G 1 1/4 B, including mounting material.

Dimensions  $310 \times 135 \times 264$  mm (W x H x D) Bowl dimensions  $256 \times 20 \times 210$  mm (W x H x D)

Drinking fountain tap or bottle filler tap must be ordered separately.