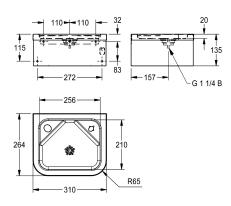

Dimensions  $310 \times 135 \times 264$  mm (W x H x D) Bowl dimensions  $256 \times 20 \times 210$  mm (W x H x D)

Drinking fountain tap or bottle filler tap must be ordered separately.