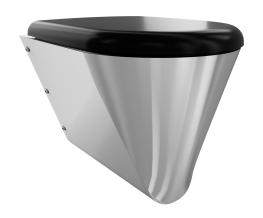

#### 3600000651

With white toilet seat

Wall hung WC pan, stainless steel, surface satin finished, material thickness 1,5 mm, flushing certificated to EN 997, concealed flushing rim with min. 4 liter flushing capacity, with a shrouded 100 mm diameter horizontal 'P' trap outlet, pressed seat area tapered towards centre, all edges curved, fixing with mounting plate

With black WC-seat Dimensions 360 x 409 x 500 mm (W x H x D)