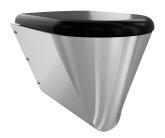

#### 2000100134

3600000629 With black toilet seat

#### 3600000651

With white toilet seat

Wall hung WC pan, stainless steel, surface satin finished, material thickness 1,5 mm, flushing certificated to EN 997, concealed flushing rim with min. 4 liter flushing capacity, with a shrouded 100 mm diameter horizontal 'P' trap outlet, pressed seat area tapered towards centre, all edges curved, fixing with mounting plate