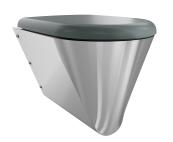

#### 3600000650

With grey toilet seat

#### 3600000651

With white toilet seat

Wall hung WC pan, stainless steel, surface satin finished, material thickness 1,5 mm, flushing certificated to EN 997, concealed flushing rim with min. 4 liter flushing capacity, with a shrouded 100 mm diameter horizontal 'P' trap outlet, pressed seat area tapered towards centre, all edges curved, fixing with mounting plate