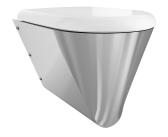

#### 3600000651

With white toilet seat

Wall hung WC pan, stainless steel, surface satin finished, material thickness 1,5 mm, flushing certificated to EN 997, concealed flushing rim with min. 4 liter flushing capacity, with a shrouded 100 mm diameter horizontal 'P' trap outlet, pressed seat area tapered towards centre, all edges curved, fixing with mounting plate

With black WC-seat Dimensions 360 x 409 x 500 mm (W x H x D)