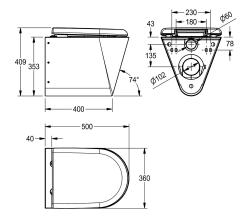

With black WC-seat Dimensions 360 x 409 x 500 mm (W x H x D)

### **Technical Data**

| inlet size                |
|---------------------------|
| material                  |
| material code             |
| material thickness        |
| minimum flushing capacity |
| outlet size               |
| overall depth             |
| overall height            |
| overall width             |
| toilet seat colour        |
| surface finish            |
| type of mounting          |
| type of toilet seat       |
| type of WC                |

| DN 55                          |  |
|--------------------------------|--|
| stainless steel                |  |
| 1.4301 Chrome Nickel steel V2A |  |
| 1.5 mm                         |  |
| 4 Liter                        |  |
| DN 100                         |  |
| 500 mm                         |  |
| 409 mm                         |  |
| 360 mm                         |  |
| black                          |  |
| satin finished                 |  |
| wall mounting                  |  |
| synthetic hinged seat with lid |  |
| wall hung                      |  |