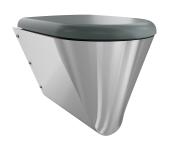

#### 3600000650

With grey toilet seat

### type of toilet seat

synthetic seat pad

synthetic hinged seat with lid

synthetic hinged seat with lid

synthetic hinged seat with lid

supplied, conform to EN 33, includes security screws. 4 litre flush EN997 approved.