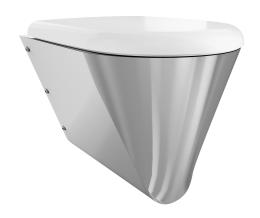

#### 3600000651

With white toilet seat

Wall hung WC pan, stainless steel, surface satin finished, material thickness 1,5 mm, flushing certificated to EN 997, concealed flushing rim with min. 4 liter flushing capacity, with a shrouded 100 mm diameter horizontal 'P' trap outlet, pressed seat area tapered towards centre, all edges curved, fixing with mounting plate

With white WC-seat Dimensions 360 x 409 x 500 mm (W x H x D)