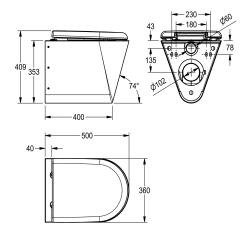

With white WC-seat Dimensions 360 x 409 x 500 mm (W x H x D)

### **Technical Data**

| material material code material thickness minimum flushing capacity outlet size overall depth overall height overall width toilet seat colour surface finish type of mounting type of WC | inlet size                |  |
|------------------------------------------------------------------------------------------------------------------------------------------------------------------------------------------|---------------------------|--|
| material thickness minimum flushing capacity outlet size overall depth overall height overall width toilet seat colour surface finish type of mounting                                   | material                  |  |
| minimum flushing capacity outlet size overall depth overall height overall width toilet seat colour surface finish type of toilet seat                                                   | material code             |  |
| outlet size overall depth overall height overall width toilet seat colour surface finish type of mounting type of toilet seat                                                            | material thickness        |  |
| overall depth overall height overall width toilet seat colour surface finish type of mounting type of toilet seat                                                                        | minimum flushing capacity |  |
| overall height overall width toilet seat colour surface finish type of mounting type of toilet seat                                                                                      | outlet size               |  |
| overall width toilet seat colour surface finish type of mounting type of toilet seat                                                                                                     | overall depth             |  |
| toilet seat colour surface finish type of mounting type of toilet seat                                                                                                                   | overall height            |  |
| surface finish type of mounting type of toilet seat                                                                                                                                      | overall width             |  |
| type of mounting type of toilet seat                                                                                                                                                     | toilet seat colour        |  |
| type of toilet seat                                                                                                                                                                      | surface finish            |  |
| · <del>··</del>                                                                                                                                                                          | type of mounting          |  |
| type of WC                                                                                                                                                                               | type of toilet seat       |  |
| **                                                                                                                                                                                       | type of WC                |  |

| DN 55                          |
|--------------------------------|
| stainless steel                |
| 1.4301 Chrome Nickel steel V2A |
| 1.5 mm                         |
| 4 Liter                        |
| DN 100                         |
| 500 mm                         |
| 409 mm                         |
| 360 mm                         |
| white                          |
| satin finished                 |
| wall mounting                  |
| synthetic hinged seat with lid |
| wall hung                      |