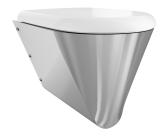

#### 3600000651

With white toilet seat

Wall hung WC pan, stainless steel, surface satin finished, material thickness 1,5 mm, flushing certificated to EN 997, concealed flushing rim with min. 4 liter flushing capacity, with a shrouded 100 mm diameter horizontal 'P' trap outlet, pressed seat area tapered towards centre, all edges curved, fixing with mounting plate

With white WC-seat Dimensions 360 x 409 x 500 mm (W x H x D)