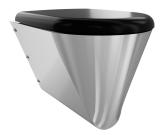

#### 2000100134

3600000629 With black toilet seat

### type of toilet seat

synthetic seat pad

synthetic hinged seat with lid

synthetic hinged seat with lid

synthetic hinged seat with lid

supplied, conform to EN 33, includes security screws. 4 litre flush EN997 approved.