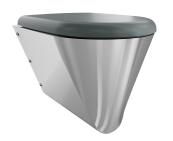

#### 3600000650

With grey toilet seat

### type of toilet seat

synthetic seat pad

synthetic hinged seat with lid

synthetic hinged seat with lid

synthetic hinged seat with lid

supplied, conform to EN 33, includes security screws. 4 litre flush EN997 approved.

# Modell-Linie: CAMPUS | CMPX592WN WCs and urinals | WCs

Toilet seat

**3600000624** ECMPX592-SEATGN

Toilet seat

**3600000626** ECMPX592-SEATBN

Toilet seat

**3600000627** ECMPX592-SEATWN

Hinge