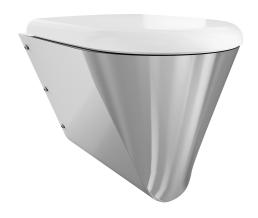

## **KWC** CAMPUS Wall hung WC pan

#### Modell-Linie: CAMPUS | CMPX592WN

WCs and urinals | WCs

#### 3600000651

With white toilet seat

Wall hung WC pan, stainless steel, surface satin finished, material thickness 1,5 mm, flushing certificated to EN 997, concealed flushing rim with min. 4 liter flushing capacity, with a shrouded 100 mm diameter horizontal 'P' trap outlet, pressed seat area tapered towards centre, all edges curved, fixing with mounting plate

With white WC-seat Dimensions 360 x 409 x 500 mm (W x H x D)