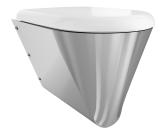

#### 3600000651

With white toilet seat

Wall hung WC pan, stainless steel, surface satin finished, material thickness 1,5 mm, flushing certificated to EN 997, concealed flushing rim with min. 4 liter flushing capacity, with a shrouded 100 mm diameter horizontal 'P' trap outlet, pressed seat area tapered towards centre, all edges curved, fixing with mounting plate

### type of toilet seat

synthetic seat pad

synthetic hinged seat with lid

synthetic hinged seat with lid

synthetic hinged seat with lid

supplied, conform to EN 33, includes security screws. 4 litre flush EN997 approved.

With white WC-seat Dimensions 360 x 409 x 500 mm (W x H x D)