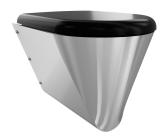

#### 2000100134

3600000629 With black toilet seat

### type of toilet seat

synthetic seat pad

synthetic hinged seat with lid

synthetic hinged seat with lid

synthetic hinged seat with lid

supplied, conform to EN 33, includes security screws. 4 litre flush EN997 approved.

# Modell-Linie: CAMPUS | CMPX592WN WCs and urinals | WCs

Toilet seat

**3600000624** ECMPX592-SEATGN

Toilet seat

**3600000626** ECMPX592-SEATBN

Toilet seat

**3600000627** ECMPX592-SEATWN

Hinge