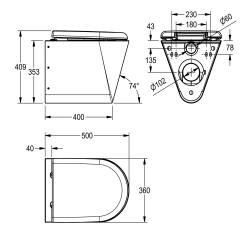

### **Technical Data**

| inlet size                |  |
|---------------------------|--|
| material                  |  |
| material code             |  |
| material thickness        |  |
| minimum flushing capacity |  |
| outlet size               |  |
| overall depth             |  |
| overall height            |  |
| overall width             |  |
| toilet seat colour        |  |
| surface finish            |  |
| type of mounting          |  |
| type of toilet seat       |  |
| type of WC                |  |

| DN 55                          |
|--------------------------------|
| stainless steel                |
| 1.4301 Chrome Nickel steel V2A |
| 1.5 mm                         |
| 4 Liter                        |
| DN 100                         |
| 500 mm                         |
| 409 mm                         |
| 360 mm                         |
| white                          |
| satin finished                 |
| wall mounting                  |
| synthetic hinged seat with lid |
| wall hung                      |