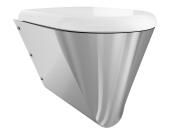

## **KWC** CAMPUS Wall hung WC pan

#### 3600000651

With white toilet seat

Wall hung WC pan, stainless steel, surface satin finished, material thickness 1,5 mm, flushing certificated to EN 997, conceoled flushing rim with min. 4 liter flushing capacity, with a shrouded 100 mm diameter horizontal 'P' trap outlet, pressed seat area tapered towards centre, all edges curved, fixing with mounting plate

With white WC-seat Dimensions 360 x 409 x 500 mm (W x H x D)