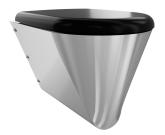

#### 2000100134

3600000629 With black toilet seat

### type of toilet seat

no seat

synthetic seat pad

synthetic hinged seat with lid

synthetic hinged seat with lid

synthetic hinged seat with lid

supplied, conform to EN 33, includes security screws. 4 litre flush EN997 approved.