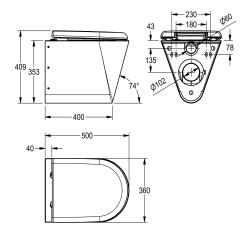

With white WC-seat Dimensions 360 x 409 x 500 mm (W x H x D)

### **Technical Data**

| inlet size                |  |
|---------------------------|--|
| material                  |  |
| material code             |  |
| material thickness        |  |
| minimum flushing capacity |  |
| outlet size               |  |
| overall depth             |  |
| overall height            |  |
| overall width             |  |
| toilet seat colour        |  |
| surface finish            |  |
| type of mounting          |  |
| type of toilet seat       |  |
| type of WC                |  |
|                           |  |

| DN 55                          |  |
|--------------------------------|--|
| stainless steel                |  |
| 1.4301 Chrome Nickel steel V2A |  |
| 1.5 mm                         |  |
| 4 Liter                        |  |
| DN 100                         |  |
| 500 mm                         |  |
| 409 mm                         |  |
| 360 mm                         |  |
| white                          |  |
| satin finished                 |  |
| wall mounting                  |  |
| synthetic hinged seat with lid |  |
| wall hung                      |  |