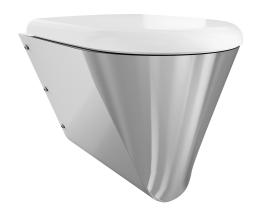

#### 3600000651

With white toilet seat

Wall hung WC pan, stainless steel, surface satin finished, material thickness 1,5 mm, flushing certificated to EN 997, conceoled flushing rim with min. 4 liter flushing capacity, with a shrouded 100 mm diameter horizontal 'P' trap outlet, pressed seat area tapered towards centre, all edges curved, fixing with mounting plate

With white WC-seat Dimensions 360 x 409 x 500 mm (W x H x D)