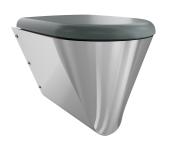

#### 3600000650

With grey toilet seat

### type of toilet seat

no seat

synthetic seat pad

synthetic hinged seat with lid

synthetic hinged seat with lid

synthetic hinged seat with lid

supplied, conform to EN 33, includes security screws. 4 litre flush EN997 approved.