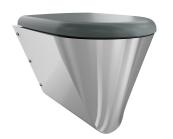

## type of toilet seat

No seat

synthetic seat pad

synthetic hinged seat with lid

synthetic hinged seat with lid

synthetic hinged seat with lid

Wall hung WC pan with shroud to the floor, stainless steel, surface satin finished, material thickness 1,5 mm, flushing certificated to EN 997, concealed flushing rim with min. 4 litre flushing capacity, with a shrouded 100 mm diameter horizontal 'P' trap outlet, pressed seat area tapered towards centre, all edges curved, fixing with included

mounting plate conform to EN 33, includes safety screws. 4 litre flush EN 997 approved.

With black WC-seat Dimensions 360 x 456 x 500 mm (W x H x D)