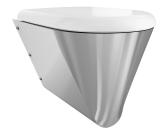

## **KWC** CAMPUS Floor standing hung WC pan

## type of toilet seat

No seat

synthetic seat pad

synthetic hinged seat with lid

synthetic hinged seat with lid

synthetic hinged seat with lid

Wall hung WC pan with shroud to the floor, stainless steel, surface satin finished, material thickness 1,5 mm, flushing certificated to EN 997, concealed flushing rim with min. 4 litre flushing capacity, with a shrouded 100 mm diameter horizontal 'P' trap outlet, pressed seat area tapered towards centre, all edges curved, fixing with included

mounting plate conform to EN 33, includes safety screws. 4 litre flush EN 997 approved.

With black WC-seat Dimensions 360 x 456 x 500 mm (W x H x D)