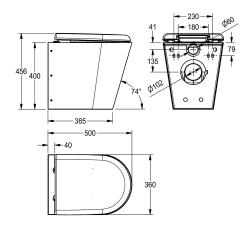

mounting plate conform to EN 33, includes safety screws. 4 litre flush EN 997 approved.

With black WC-seat Dimensions 360 x 456 x 500 mm (W x H x D)

## **Technical Data**

| inlet size                |
|---------------------------|
| material                  |
| material code             |
| material thickness        |
| minimum flushing capacity |
| outlet size               |
| overall depth             |
| overall height            |
| overall width             |
| toilet seat colour        |
| surface finish            |
| type of mounting          |
| type of toilet seat       |
| type of WC                |

| ON 55                          |  |
|--------------------------------|--|
| stainless steel                |  |
| 1.4301 Chrome Nickel steel V2A |  |
| 1.5 mm                         |  |
| 4 Liter                        |  |
| DN 100                         |  |
| 500 mm                         |  |
| 456 mm                         |  |
| 360 mm                         |  |
| plack                          |  |
| satin finished                 |  |
| wall mounting                  |  |
| synthetic hinged seat with lid |  |
| wall hung                      |  |