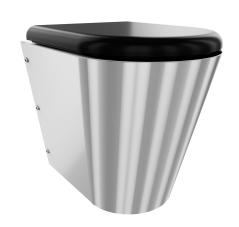

## type of toilet seat

No seat

synthetic seat pad

synthetic hinged seat with lid

synthetic hinged seat with lid

synthetic hinged seat with lid

Wall hung WC pan with shroud to the floor, stainless steel, surface satin finished, material thickness 1,5 mm, flushing certificated to EN 997, concealed flushing rim with min. 4 litre flushing capacity, with a shrouded 100 mm diameter horizontal 'P' trap outlet, pressed seat area tapered towards centre, all edges curved, fixing with included

mounting plate conform to EN 33, includes safety screws. 4 litre flush EN 997 approved.

With black WC-seat Dimensions 360 x 456 x 500 mm (W x H x D)