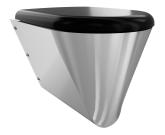

## type of toilet seat

No seat

synthetic seat pad

synthetic hinged seat with lid

synthetic hinged seat with lid

synthetic hinged seat with lid

Wall hung WC pan with shroud to the floor, stainless steel, surface satin finished, material thickness 1,5 mm, flushing certificated to EN 997, concealed flushing rim with min. 4 litre flushing capacity, with a shrouded 100 mm diameter horizontal 'P' trap outlet, pressed seat area tapered towards centre, all edges curved, fixing with included

mounting plate conform to EN 33, includes safety screws. 4 litre flush EN 997 approved.

With black WC-seat Dimensions 360 x 456 x 500 mm (W x H x D)