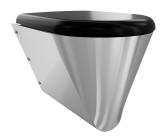

# 3600000655

With black toilet seat

**3600000656** With grey toilet seat

3600000657 With white toilet seat

Wall hung WC pan with shroud to the floor, stainless steel, surfaces atin finished, material thickness 1,5 mm, flushing certificated to EN 997, concealed flushing rim with min. 4 litre flushing capacity, with a shrouded 100 mm diameter horizontal 'P' trap outlet, pressed seat area tapered towards centre, all edges

With grey WC-seat Dimensions  $360 \times 456 \times 500$  mm (W x H x D)