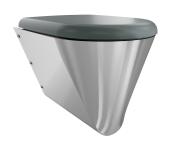

# 3600000655

With black toilet seat

**3600000656** With grey toilet seat

3600000657 With white toilet seat

Wall hung WC pan with shroud to the floor, stainless steel, surfaces atin finished, material thickness 1,5 mm, flushing certificated to EN 997, concealed flushing rim with min. 4 litre flushing capacity, with a shrouded 100 mm diameter horizontal 'P' trap outlet, pressed seat area tapered towards centre, all edges

With grey WC-seat Dimensions  $360 \times 456 \times 500$  mm (W x H x D)