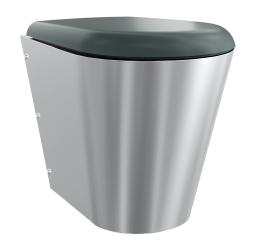

# 3600000655

With black toilet seat

**3600000656** With grey toilet seat

3600000657 With white toilet seat

Wall hung WC pan with shroud to the floor, stainless steel, surfaces atin finished, material thickness 1,5 mm, flushing certificated to EN 997, concealed flushing rim with min. 4 litre flushing capacity, with a shrouded 100 mm diameter horizontal 'P' trap outlet, pressed seat area tapered towards centre, all edges

With grey WC-seat Dimensions  $360 \times 456 \times 500$  mm (W x H x D)