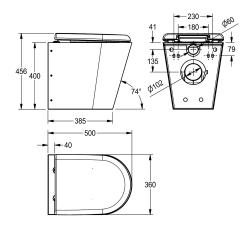

With grey WC-seat Dimensions  $360 \times 456 \times 500$  mm (W x H x D)

# **Technical Data**

| inlet size                |
|---------------------------|
| material                  |
| material code             |
| material thickness        |
| minimum flushing capacity |
| outlet size               |
| overall depth             |
| overall height            |
| overall width             |
| toilet seat colour        |
| surface finish            |
| type of mounting          |
| type of toilet seat       |
| type of WC                |

| DN 55                          |  |
|--------------------------------|--|
| stainless steel                |  |
| 1.4301 Chrome Nickel steel V2A |  |
| 1.5 mm                         |  |
| 4 Liter                        |  |
| DN 100                         |  |
| 500 mm                         |  |
| 456 mm                         |  |
| 360 mm                         |  |
| grey                           |  |
| satin finished                 |  |
| wall mounting                  |  |
| synthetic hinged seat with lid |  |
| wall hung                      |  |