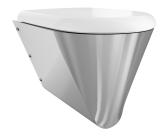

# 3600000655

With black toilet seat

**3600000656** With grey toilet seat

3600000657 With white toilet seat

Wall hung WC pan with shroud to the floor, stainless steel, surfaces atin finished, material thickness 1,5 mm, flushing certificated to EN 997, concealed flushing rim with min. 4 litre flushing capacity, with a shrouded 100 mm diameter horizontal 'P' trap outlet, pressed seat area tapered towards centre, all edges

With grey WC-seat Dimensions  $360 \times 456 \times 500$  mm (W x H x D)