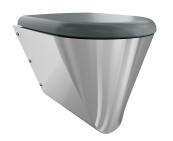

### 3600000655

With black toilet seat

## type of toilet seat

no seat

synthetic seat pad

synthetic hinged seat with lid

synthetic hinged seat with lid

synthetic hinged seat with lid

Wall hung WC pan with shroud to the floor, stainless steel, surface satin finished, material thickness 1,5 mm, flushing certificated to EN 997, concealed flushing rim with min. 4 litre flushing capacity, with a shrouded 100 mm diameter horizontal 'P' trap outlet, pressed seat area tapered towards centre, all edges curved, fixing with included