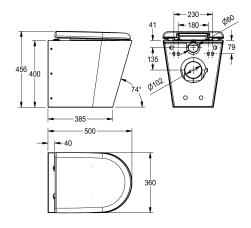

mounting plate conform to EN 33, includes safety screws. 4 litre flush EN997 approved.

With white WC-seat Dimensions 360 x 456 x 500 mm (W x H x D)

### **Technical Data**

| nlet size                 |
|---------------------------|
| naterial                  |
| naterial code             |
| material thickness        |
| ninimum flushing capacity |
| outlet size               |
| overall depth             |
| overall height            |
| overall width             |
| oilet seat colour         |
| surface finish            |
| ype of mounting           |
| ype of toilet seat        |
| ype of WC                 |

| DN 55                         |  |
|-------------------------------|--|
| tainless steel                |  |
| .4301 Chrome Nickel steel V2A |  |
| 5 mm                          |  |
| Liter                         |  |
| DN 100                        |  |
| 500 mm                        |  |
| 56 mm                         |  |
| 60 mm                         |  |
| vhite                         |  |
| atin finished                 |  |
| vall mounting                 |  |
| ynthetic hinged seat with lid |  |
| vall hung                     |  |