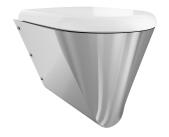

## type of toilet seat

no seat

synthetic seat pad

synthetic hinged seat with lid

synthetic hinged seat with lid

synthetic hinged seat with lid

Wall hung WC pan with shroud to the floor, stainless steel, surface satin finished, material thickness 1,5 mm, flushing certificated to EN 997, concealed flushing rim with min. 4 litre flushing capacity, with a shrouded 100 mm diameter horizontal 'P' trap outlet, pressed seat area tapered towards centre, all edges curved, fixing with included

mounting plate conform to EN 33, includes safety screws. 4 litre flush EN997 approved.

With white WC-seat Dimensions 360 x 456 x 500 mm (W x H x D)