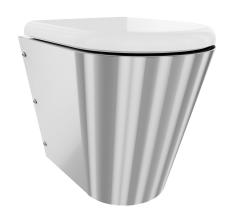

## type of toilet seat

no seat

synthetic seat pad

synthetic hinged seat with lid

synthetic hinged seat with lid

synthetic hinged seat with lid

Wall hung WC pan with shroud to the floor, stainless steel, surface satin finished, material thickness 1,5 mm, flushing certificated to EN 997, concealed flushing rim with min. 4 litre flushing capacity, with a shrouded 100 mm diameter horizontal 'P' trap outlet, pressed seat area tapered towards centre, all edges curved, fixing with included

mounting plate conform to EN 33, includes safety screws. 4 litre flush EN997 approved.

With white WC-seat Dimensions 360 x 456 x 500 mm (W x H x D)