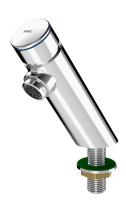

## 2030049135

with anti-blocking system 2 (ABS2) for safety switch-off when actuated continuously  $\,$ 

F3S Self-closing pillar tap DN 15 for sanitary facilities. Self-closing cartridge, hydraulically controlled, piston-free design, self-closing, stepless adjustment of flow duration. For connection to pre-mixed

## protective shutdown

no yes

hot water or cold water. Casing, high-polished chromium-plated brass. Aerator with an integrated flow regulator 3.0  $\mbox{l/min}.$ 

| Technical Data            |                          |  |
|---------------------------|--------------------------|--|
| with backflow preventer   | no                       |  |
| compatible A3000 open     | no                       |  |
| depressurised             | no                       |  |
| with filter               | no                       |  |
| adjustable flow time      | yes                      |  |
| functional principle      | hydraulic self-closing   |  |
| hygiene flushing          | no                       |  |
| diameter nominal          | DN 15                    |  |
| inlet size                | G 1/2 B                  |  |
| Locking mechanism         | Top section, non-ceramic |  |
| material fitting          | brass                    |  |
| maximum flow time         | 20 Seconds               |  |
| minimum flow pressure     | 1 bar                    |  |
| minimum flow time         | 5 Seconds                |  |
| type of mixing            | no                       |  |
| Pop-up waste set          | no                       |  |
| with rosettes/cover plate | no                       |  |
| protective shutdown       | no                       |  |
| sound insulation          | no                       |  |
| Spout                     | fixed                    |  |
| spout projection          | 100 mm                   |  |
| surface finish fitting    | chromed                  |  |
| surface treatment fitting | polished                 |  |
| temperature limit         | no                       |  |