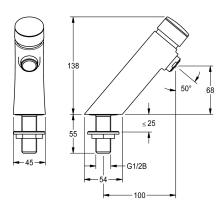

## 2030049135

with anti-blocking system 2 (ABS2) for safety switch-off when actuated continuously  $\,$ 

F3S Self-closing pillar tap DN 15 for sanitary facilities. Self-closing cartridge, hydraulically controlled, piston-free design, self-closing, stepless adjustment of flow duration. For connection to pre-mixed

## protective shutdown

no yes

hot water or cold water. Casing, high-polished chromium-plated brass. Aerator with an integrated flow regulator 3.0  $\mbox{l/min}.$ 

| Technical Data            |                          |  |
|---------------------------|--------------------------|--|
| with backflow preventer   | no                       |  |
| compatible A3000 open     | no                       |  |
| depressurised             | no                       |  |
| with filter               | no                       |  |
| adjustable flow time      | yes                      |  |
| functional principle      | hydraulic self-closing   |  |
| hygiene flushing          | no                       |  |
| diameter nominal          | DN 15                    |  |
| inlet size                | G 1/2 B                  |  |
| Locking mechanism         | Top section, non-ceramic |  |
| material fitting          | brass                    |  |
| maximum flow time         | 20 Seconds               |  |
| minimum flow pressure     | 1 bar                    |  |
| minimum flow time         | 5 Seconds                |  |
| type of mixing            | no                       |  |
| Pop-up waste set          | no                       |  |
| with rosettes/cover plate | no                       |  |
| protective shutdown       | no                       |  |
| sound insulation          | no                       |  |
| Spout                     | fixed                    |  |
| spout projection          | 100 mm                   |  |
| surface finish fitting    | chromed                  |  |
| surface treatment fitting | polished                 |  |
| temperature limit         | no                       |  |