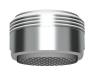

## Functional part

**2000104372** ETAPS0001 3.0 l/min. aerator

**2030041424** ASXX1008