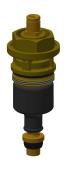

## 2030049135

with anti-blocking system 2 (ABS2) for safety switch-off when actuated continuously  $\,$ 

F3S Self-closing pillar tap DN 15 for sanitary facilities. Self-closing cartridge, hydraulically controlled, piston-free design, self-closing, stepless adjustment of flow duration. For connection to pre-mixed

## protective shutdown

no yes

hot water or cold water. Casing, high-polished chromium-plated brass. Aerator with an integrated flow regulator 3.0  $\mbox{l/min}.$ 

| Technical Data            |                          |  |
|---------------------------|--------------------------|--|
| with backflow preventer   | no                       |  |
| compatible A3000 open     | no                       |  |
| depressurised             | no                       |  |
| with filter               | no                       |  |
| adjustable flow time      | yes                      |  |
| functional principle      | hydraulic self-closing   |  |
| hygiene flushing          | no                       |  |
| diameter nominal          | DN 15                    |  |
| inlet size                | G 1/2 B                  |  |
| Locking mechanism         | Top section, non-ceramic |  |
| material fitting          | brass                    |  |
| maximum flow time         | 20 Seconds               |  |
| minimum flow pressure     | 1 bar                    |  |
| minimum flow time         | 5 Seconds                |  |
| type of mixing            | no                       |  |
| Pop-up waste set          | no                       |  |
| with rosettes/cover plate | no                       |  |
| protective shutdown       | no                       |  |
| sound insulation          | no                       |  |
| Spout                     | fixed                    |  |
| spout projection          | 100 mm                   |  |
| surface finish fitting    | chromed                  |  |
| surface treatment fitting | polished                 |  |
| temperature limit         | no                       |  |

## Functional part

**2000104372** ETAPS0001 3.0 l/min. aerator

**2030041424** ASXX1008