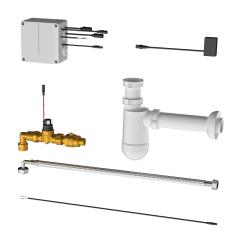

### KWC-No.

Electronic siphon version for KWC row urinals

Electronic siphon control unit for invisible installation, for touch-free flushing of KWC stainless steel trough urinals. With connection hoses, solenoid valve, siphon with externally mounted sensor without water contact and electronic box including power supply

unit and control with extended blocking time, 230 V AC.

Trap cover must be ordered separately.

### Technical Data

| default automatic hygiene flus |  |
|--------------------------------|--|
| Flushing volume adjustable     |  |
| functional principle           |  |
| diameter nominal               |  |
| inlet size                     |  |
| material fitting               |  |
| minimum flow pressure          |  |
| Parameterization               |  |
| power supply connection        |  |
| Type of power supply           |  |
| protective system IP           |  |
| sound insulation               |  |
| with transformer/power supply  |  |
| type of flushing fitting       |  |
| type of mounting               |  |
| type of operation              |  |
| type of sensor                 |  |
| water connection               |  |
| Basic colour                   |  |

| 24h after the last activity   |  |
|-------------------------------|--|
| 10                            |  |
| electronic self-closing       |  |
| DN 15                         |  |
| G 1/2 B                       |  |
| synthetic                     |  |
| l bar                         |  |
| manual                        |  |
| 230 V AC                      |  |
| Fransformer                   |  |
| P68                           |  |
| 10                            |  |
| ves                           |  |
| urinal flush valve            |  |
| wall mounting                 |  |
| sensor operation              |  |
| adar-electronic sensor        |  |
| hreaded connection (external) |  |
| Other                         |  |