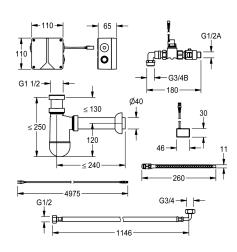

### KWC-No.

Electronic siphon version for KWC row urinals

Electronic siphon control unit for invisible installation, for touch-free flushing of KWC stainless steel trough urinals. With connection hoses, solenoid valve, siphon with externally mounted sensor without water contact and electronic box including power supply

unit and control with extended blocking time, 230 V AC.

Trap cover must be ordered separately.

### Technical Data

| default automatic hygiene flus |  |
|--------------------------------|--|
| Flushing volume adjustable     |  |
| functional principle           |  |
| diameter nominal               |  |
| inlet size                     |  |
| material fitting               |  |
| minimum flow pressure          |  |
| Parameterization               |  |
| power supply connection        |  |
| Type of power supply           |  |
| protective system IP           |  |
| sound insulation               |  |
| with transformer/power supply  |  |
| type of flushing fitting       |  |
| type of mounting               |  |
| type of operation              |  |
| type of sensor                 |  |
| water connection               |  |
| Basic colour                   |  |

| 24h after the last activity   |  |
|-------------------------------|--|
| 10                            |  |
| electronic self-closing       |  |
| DN 15                         |  |
| G 1/2 B                       |  |
| synthetic                     |  |
| l bar                         |  |
| manual                        |  |
| 230 V AC                      |  |
| Fransformer                   |  |
| P68                           |  |
| 10                            |  |
| ves                           |  |
| urinal flush valve            |  |
| wall mounting                 |  |
| sensor operation              |  |
| adar-electronic sensor        |  |
| hreaded connection (external) |  |
| Other                         |  |