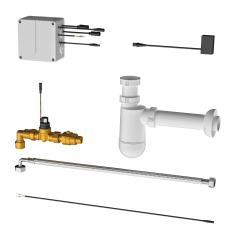

#### 3600002630

Electronic siphon version for KWC row urinals

Electronic siphon control unit for invisible installation, for touch-free flushing of KWC stainless steel trough urinals. With connection hoses, solenoid valve, siphon with externally mounted sensor without water contact and electronic box including power supply

#### unit and control with extended blocking time, 230 V AC.

Trap cover must be ordered separately.