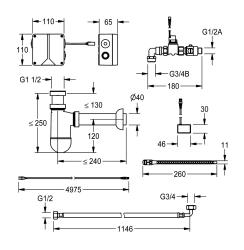

# Technical Data

| default automatic hygiene flus | 24h after the last activity    |
|--------------------------------|--------------------------------|
| Flushing volume adjustable     | no                             |
| functional principle           | electronic self-closing        |
| diameter nominal               | DN 15                          |
| inlet size                     | G 1/2 B                        |
| material fitting               | synthetic                      |
| minimum flow pressure          | 1 bar                          |
| Parameterization               | manual                         |
| power supply connection        | 230 V AC                       |
| Type of power supply           | Transformer                    |
| protective system IP           | IP68                           |
| sound insulation               | no                             |
| with transformer/power supply  | yes                            |
| type of flushing fitting       | urinal flush valve             |
| type of mounting               | wall mounting                  |
| type of operation              | sensor operation               |
| type of sensor                 | radar-electronic sensor        |
| water connection               | threaded connection (external) |
| Basic colour                   | Other                          |
|                                |                                |