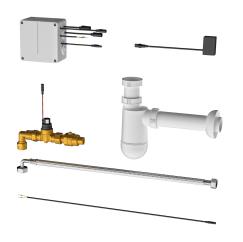

### KWC-No.

Electronic siphon version for KWC row urinals

Electronic siphon control unit for invisible installation, for touch-free flushing of KWC stainless steel trough urinals. With connection hoses, solenoid valve, siphon with externally mounted sensor without water contact and electronic box including power supply

unit and control with extended blocking time, 230 V AC.

Trap cover must be ordered separately.

### Technical Data

| default automatic hygiene flus |  |
|--------------------------------|--|
| Flushing volume adjustable     |  |
| functional principle           |  |
| diameter nominal               |  |
| inlet size                     |  |
| material fitting               |  |
| minimum flow pressure          |  |
| Parameterization               |  |
| power supply connection        |  |
| Type of power supply           |  |
| protective system IP           |  |
| sound insulation               |  |
| with transformer/power supply  |  |
| type of flushing fitting       |  |
| type of mounting               |  |
| type of operation              |  |
| type of sensor                 |  |
| water connection               |  |
| Basic colour                   |  |

| 24h after the last activity    |  |
|--------------------------------|--|
| no                             |  |
| electronic self-closing        |  |
| DN 15                          |  |
| G 1/2 B                        |  |
| synthetic                      |  |
| 1 bar                          |  |
| manual thermal disinfection    |  |
| 230 V AC                       |  |
| Transformer                    |  |
| IP68                           |  |
| no                             |  |
| yes                            |  |
| urinal flush valve             |  |
| wall mounting                  |  |
| sensor operation               |  |
| radar-electronic sensor        |  |
| threaded connection (external) |  |
| Other                          |  |