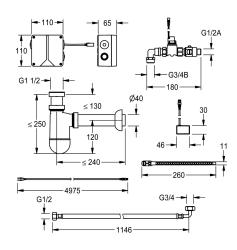

### KWC-No.

Electronic siphon version for KWC row urinals

Electronic siphon control unit for invisible installation, for touch-free flushing of KWC stainless steel trough urinals. With connection hoses, solenoid valve, siphon with externally mounted sensor without water contact and electronic box including power supply

unit and control with extended blocking time, 230 V AC.

Trap cover must be ordered separately.

### Technical Data

| default automatic hygiene flus |  |
|--------------------------------|--|
| Flushing volume adjustable     |  |
| functional principle           |  |
| diameter nominal               |  |
| inlet size                     |  |
| material fitting               |  |
| minimum flow pressure          |  |
| Parameterization               |  |
| power supply connection        |  |
| Type of power supply           |  |
| protective system IP           |  |
| sound insulation               |  |
| with transformer/power supply  |  |
| type of flushing fitting       |  |
| type of mounting               |  |
| type of operation              |  |
| type of sensor                 |  |
| water connection               |  |
| Basic colour                   |  |

| 24h after the last activity    |  |
|--------------------------------|--|
| no                             |  |
| electronic self-closing        |  |
| DN 15                          |  |
| G 1/2 B                        |  |
| synthetic                      |  |
| 1 bar                          |  |
| manual thermal disinfection    |  |
| 230 V AC                       |  |
| Transformer                    |  |
| IP68                           |  |
| no                             |  |
| yes                            |  |
| urinal flush valve             |  |
| wall mounting                  |  |
| sensor operation               |  |
| radar-electronic sensor        |  |
| threaded connection (external) |  |
| Other                          |  |