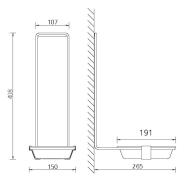

Drip tray with holder, to hang over the dispenser housing, removable square plastic tray in grey, for MEDCARE dispenser 1000 ml.

Dimensions  $150 \times 408 \times 265$  mm (W x H x D)