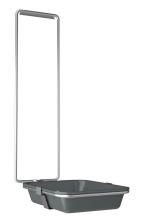

## **KWC** MEDCARE Drip tray for MEDCARE dispenser

Modell-Linie: MEDCARE | CMEDC10T Accessories | Complementary parts accessories

NEW

KWC-No.

| <b>3600003362</b><br>Drip tray for MEDCARE dispenser, 500 ml |
|--------------------------------------------------------------|
| <b>3600003363</b><br>Drip tray for MEDCARE Spender, 1000 ml  |

Drip tray with holder, to hang over the dispenser housing, removable square plastic tray in grey, for MEDCARE dispenser 1000 ml.

Dimensions  $150 \times 408 \times 265$  mm (W x H x D)