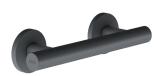

# **KWC** MEDCARE

Grab rail

# 3600003771

Length 900 mm

 ${\sf MEDCARE}\ grab\ rail\ for\ wall\ mounting,\ for\ barrier-free\ requirements,$ stainless steel, basalt grey coated surface, 32 mm pipe diameter, 1.5 mm material thickness, 84 mm wall clearance, with plastic end caps, concealed mounting via stainless steel cylinders and rosettes,