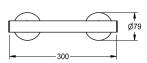

### 3600003768

Length 300 mm

# overall width

306 mm

606 mm

756 mm

906 mm

including mounting material.

Length 300 mm Dimensions  $300 \times 79 \times 84 \text{ mm} (W \times H \times D)$ 