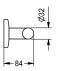

# 3600003771

Length 900 mm

 ${\sf MEDCARE}\ grab\ rail\ for\ wall\ mounting,\ for\ barrier-free\ requirements,$ stainless steel, basalt grey coated surface, 32 mm pipe diameter, 1.5 mm material thickness, 84 mm wall clearance, with plastic end caps, concealed mounting via stainless steel cylinders and rosettes,