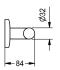

## KWC-No.

3600003768 Length 300 mm

3600003769

Length 600 mm

**3600003770** Length 750 mm

3600003771

Length 900 mm

 ${\sf MEDCARE}\ grab\ rail\ for\ wall\ mounting,\ for\ barrier-free\ requirements,$ stainless steel, basalt grey coated surface, 32 mm pipe diameter, 1.5 mm material thickness, 84 mm wall clearance, with plastic end caps, concealed mounting via stainless steel cylinders and rosettes, overall width

no

stainless steel

1.4301 Chrome Nickel steel V2A

84 mm

72 mm

306 mm

satin finished

screw