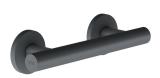

## **KWC** MEDCARE

Grab rail

## Modell-Linie: MEDCARE | MEDC0001

Grab rails | Grab rail

## KWC-No.

3600003768 Length 300 mm

3600003769

Length 600 mm

**3600003770** Length 750 mm

3600003771

Length 900 mm

 ${\sf MEDCARE}\ grab\ rail\ for\ wall\ mounting,\ for\ barrier-free\ requirements,$ stainless steel, basalt grey coated surface, 32 mm pipe diameter, 1.5 mm material thickness, 84 mm wall clearance, with plastic end caps, concealed mounting via stainless steel cylinders and rosettes, overall width