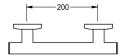

## KWC-No.

3600003768 Length 300 mm

3600003769

Length 600 mm

**3600003770** Length 750 mm

3600003771

Length 900 mm

 ${\sf MEDCARE}\ grab\ rail\ for\ wall\ mounting,\ for\ barrier-free\ requirements,$ stainless steel, basalt grey coated surface, 32 mm pipe diameter, 1.5 mm material thickness, 84 mm wall clearance, with plastic end caps, concealed mounting via stainless steel cylinders and rosettes, overall width

306 mm

606 mm

756 mm

906 mm

including mounting material.

Length 300 mm Dimensions  $300 \times 79 \times 84 \text{ mm} (W \times H \times D)$ 