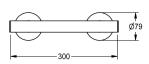

## KWC-No.

3600003768 Length 300 mm

3600003769

Length 600 mm

**3600003770** Length 750 mm

3600003771

Length 900 mm

 ${\sf MEDCARE}\ grab\ rail\ for\ wall\ mounting,\ for\ barrier-free\ requirements,$ stainless steel, basalt grey coated surface, 32 mm pipe diameter, 1.5 mm material thickness, 84 mm wall clearance, with plastic end caps, concealed mounting via stainless steel cylinders and rosettes, overall width

306 mm

606 mm

756 mm

906 mm

including mounting material.

Length 300 mm Dimensions  $300 \times 79 \times 84 \text{ mm} (W \times H \times D)$ 