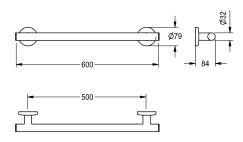

#### overall width

306 mm

606 mm

756 mm

906 mm

including mounting material.

Length 600 mm Dimensions 600 x 79 x 84 mm (W x H x D)

#### **Technical Data**

| back             |       |   |  |
|------------------|-------|---|--|
| material         |       |   |  |
| material code    |       |   |  |
| overall depth    |       |   |  |
| overall height   |       |   |  |
| overall width    |       |   |  |
| pipe diameter    |       |   |  |
| surface finish   |       |   |  |
| type of fixing   |       |   |  |
| type of mounting | <br>• | • |  |

| no                             |
|--------------------------------|
| stainless steel                |
| 1.4301 Chrome Nickel steel V2A |
| 84 mm                          |
| 72 mm                          |
| 606 mm                         |
| 32 mm                          |
| satin finished                 |
| screw                          |
| wall and floor mounting        |