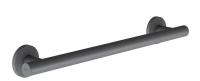

## **KWC** MEDCARE

Grab rail

### Modell-Linie: MEDCARE | MEDC0002

Grab rails | Grab rail

# **3600003771** Length 900 mm

MEDCARE grab rail for wall mounting, for barrier-free requirements, stainless steel, basalt grey coated surface, 32 mm pipe diameter, 1.5 mm material thickness, 84 mm wall clearance, with plastic end caps, concealed mounting via stainless steel cylinders and rosettes,

#### overall width

306 mm

606 mm

756 mm

906 mm

including mounting material.

Length 600 mm Dimensions 600 x 79 x 84 mm (W x H x D)