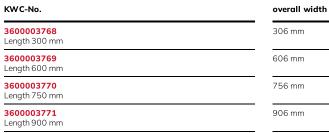

| 306 mm |  |
|--------|--|
| 606 mm |  |
| 756 mm |  |
| 906 mm |  |
|        |  |

including mounting material.

Length 600 mm Dimensions  $600 \times 79 \times 84 \text{ mm} (W \times H \times D)$ 