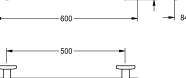

| 306 mm |  |
|--------|--|
| 606 mm |  |
| 756 mm |  |
| 906 mm |  |
|        |  |

including mounting material.

Length 600 mm Dimensions  $600 \times 79 \times 84 \text{ mm} (W \times H \times D)$ 