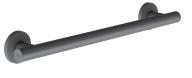

**KWC** MEDCARE Grab rail

## Modell-Linie: MEDCARE | MEDC0002

Grab rails | Grab rail

Ø32

Ø79

MEDCARE grab rail for wall mounting, for barrier-free requirements, stainless steel, basalt grey coated surface, 32 mm pipe diameter, 1.5 mm material thickness, 84 mm wall clearance, with plastic end caps, concealed mounting via stainless steel cylinders and rosettes,