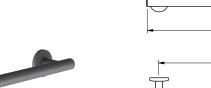

## Modell-Linie: MEDCARE | MEDC0002

Grab rails | Grab rail

Ø32

Ø79

MEDCARE grab rail for wall mounting, for barrier-free requirements, stainless steel, basalt grey coated surface, 32 mm pipe diameter, 1.5 mm material thickness, 84 mm wall clearance, with plastic end caps, concealed mounting via stainless steel cylinders and rosettes,