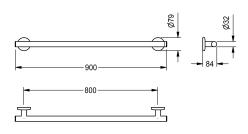

### 3600003771

Length 900 mm

MEDCARE grab rail for wall mounting, for barrier-free requirements, stainless steel, basalt grey coated surface of grab rail, 32 mm pipe diameter, material thickness 1.5 mm, 84 mm wall clearance, with plastic end caps, concealed mounting via stainless steel cylinders

### overall width

306 mm

606 mm

756 mm

906 mm

and rosettes, including mounting material.

Length 900 mm Dimensions  $900 \times 79 \times 84 \text{ mm} (W \times H \times D)$ 

### no

stainless steel

1.4301 Chrome Nickel steel V2A

84 mm

72 mm

906 mm

satin finished

screw