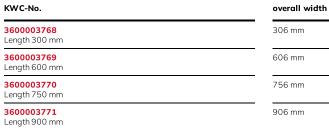

and rosettes, including mounting material.

Length 900 mm Dimensions  $900 \times 79 \times 84 \text{ mm} (W \times H \times D)$ 

## **Technical Data**

| back             | no                             |
|------------------|--------------------------------|
| material         | stainless steel                |
| material code    | 1.4301 Chrome Nickel steel V2A |
| overall depth    | 84 mm                          |
| overall height   | 72 mm                          |
| overall width    | 906 mm                         |
| surface finish   | satin finished                 |
| type of fixing   | screw                          |
| type of mounting | wall and floor mounting        |
|                  |                                |