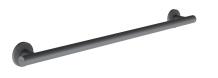

## Modell-Linie: MEDCARE | MEDC0004

Grab rails | Grab rail

MEDCARE grab rail for wall mounting, for barrier-free requirements, stainless steel, basalt grey coated surface of grab rail, 32 mm pipe diameter, material thickness 1.5 mm, 84 mm wall clearance, with plastic end caps, concealed mounting via stainless steel cylinders