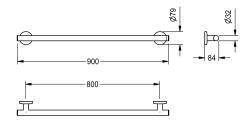

## Modell-Linie: MEDCARE | MEDC0004

Grab rails | Grab rail

MEDCARE grab rail for wall mounting, for barrier-free requirements, stainless steel, basalt grey coated surface of grab rail, 32 mm pipe diameter, material thickness 1.5 mm, 84 mm wall clearance, with plastic end caps, concealed mounting via stainless steel cylinders

and rosettes, including mounting material.

Length 900 mm Dimensions  $900 \times 79 \times 84 \text{ mm} (W \times H \times D)$ 

## **Technical Data**

| back             | no                             |
|------------------|--------------------------------|
| material         | stainless steel                |
| material code    | 1.4301 Chrome Nickel steel V2A |
| overall depth    | 84 mm                          |
| overall height   | 72 mm                          |
| overall width    | 906 mm                         |
| surface finish   | satin finished                 |
| type of fixing   | screw                          |
| type of mounting | wall and floor mounting        |
|                  |                                |