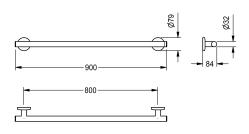

# **3600003771** Length 900 mm

MEDCARE grab rail for wall mounting, for barrier-free requirements, stainless steel, basalt grey coated surface of grab rail, 32 mm pipe diameter, material thickness 1.5 mm, 84 mm wall clearance, with plastic end caps, concealed mounting via stainless steel cylinders

## overall width

306 mm

606 mm

756 mm

906 mm

and rosettes, including mounting material.

Length 900 mm Dimensions  $900 \times 79 \times 84 \text{ mm} (W \times H \times D)$ 

## Technical Data

type of mounting

| back           |  |
|----------------|--|
| material       |  |
| material code  |  |
| overall depth  |  |
| overall height |  |
| overall width  |  |
| surface finish |  |
| type of fixing |  |

## no stainless steel 1.4301 Chrome Nickel steel V2A 84 mm 72 mm 906 mm satin finished screw wall and floor mounting