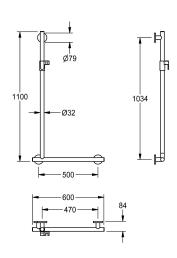

### direction

right

left

colour, including mounting material.

Right-hand version dimensions  $600 \times 1100 \times 84 \text{ mm}$  (W x H x D)

# **Technical Data**

| back             |
|------------------|
| direction        |
| material         |
| material code    |
| overall depth    |
| overall height   |
| overall width    |
| surface finish   |
| type of fixing   |
| type of mounting |

| no                             |
|--------------------------------|
| right                          |
| stainless steel                |
| 1.4301 Chrome Nickel steel V2A |
| 84 mm                          |
| 1,123 mm                       |
| 606 mm                         |
| satin finished                 |
| screw                          |
| wall and floor mounting        |
|                                |